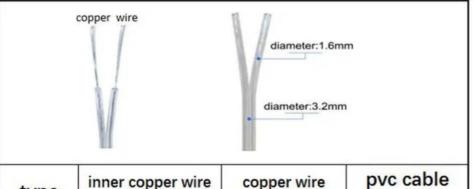

3 Amp Max. rating

| type  | inner copper wire quantity/pcs | copper wire<br>/diameter(mm) | pvc cable<br>diameter |
|-------|--------------------------------|------------------------------|-----------------------|
| 18AWG | 41                             | 0.16                         | 2.1x4.2mm             |
| 20AWG | 28                             | 0.15                         | 1.8x3.6mm             |
| 22AWG | 17                             | 0.15                         | 1.8x3.6mm             |
| 24AWG | 11                             | 0.16                         | 1.7x3.4mm             |
| 26AWG | 7                              | 0.16                         | 1.6x3.2mm             |
| 28AWG | 7                              | 0.12                         | 1.6x3.2mm             |