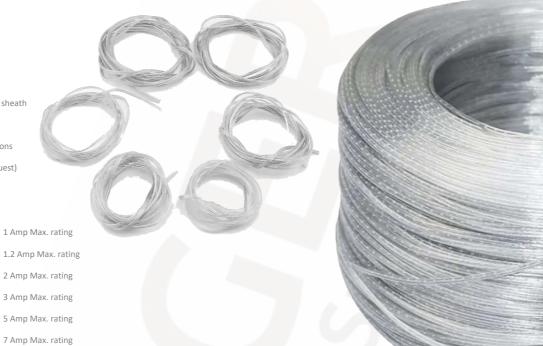

## Features:

2 Core Cable with a clear transparent sheath

Supplied on 10 metre reels

Suitable for a wide range of applications

(Other cable lengths available on request)

Cable Type 2468

Copper Tinned & PVC

Part number CA-2C-28AWG-CL

Part number CA-2C-26AWG-CL

Part number CA-2C-24AWG-CL

Part number CA-2C-22AWG-CL

Part number CA-2C-20AWG-CL

Part number CA-2C-18AWG-CL

1 Amp Max. rating

1.2 Amp Max. rating

2 Amp Max. rating

3 Amp Max. rating

| type  | inner copper wire quantity/pcs | copper wire<br>/diameter(mm) | pvc cable<br>diameter |
|-------|--------------------------------|------------------------------|-----------------------|
| 18AWG | 41                             | 0.16                         | 2.1x4.2mm             |
| 20AWG | 28                             | 0.15                         | 1.8x3.6mm             |
| 22AWG | 17                             | 0.15                         | 1.8x3.6mm             |
| 24AWG | 11                             | 0.16                         | 1.7x3.4mm             |
| 26AWG | 7                              | 0.16                         | 1.6x3.2mm             |
| 28AWG | 7                              | 0.12                         | 1.6x3.2mm             |