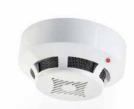

 Hold Detectareach® vertically around 30cm from the alarm, depress the actuator for 1 second and wait for the alarm to activate. If the alarm does not activate then repeat. If the alarm still does not activate then it is not working. Check the alarm further and replace as required.