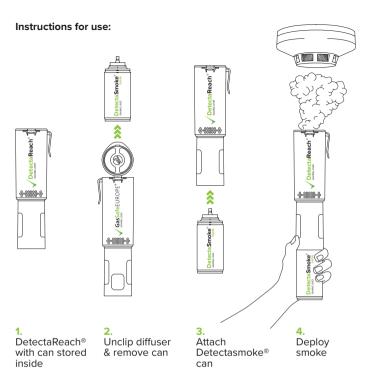

#### Maintenance / Service / Protection

Detectareach® can be wiped clean using mild detergent and water with a damp cloth. When not in use store the can of Detectasmoke® within Detectareach®(fig 1), replacements can be purchased from your distributor or Gas Safe Europe Ltd.

 Hold Detectareach® vertically around 30cm from the alarm, depress the actuator for 1 second and wait for the alarm to activate. If the alarm does not activate then repeat. If the alarm still does not activate then it is not working. Check the alarm further and replace as required.