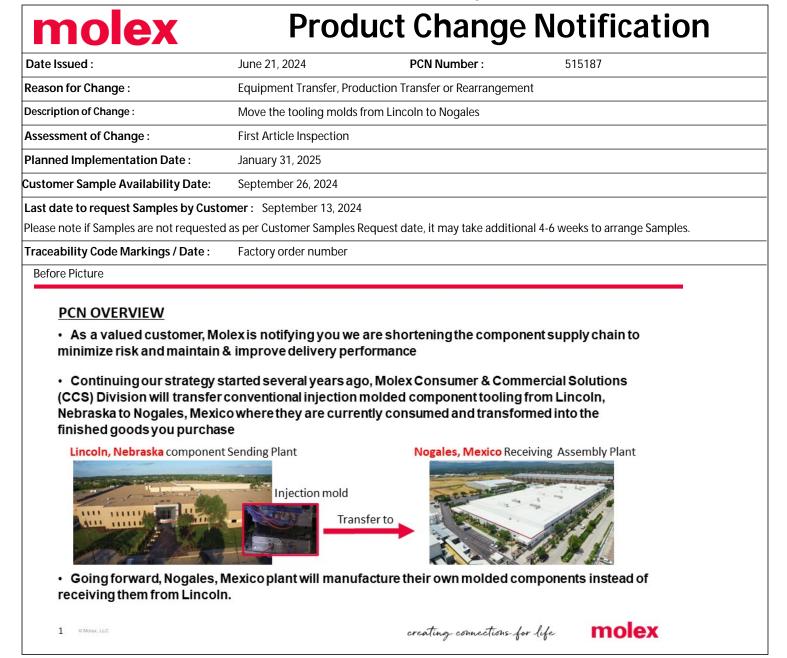

## PCN DETAILS

- We are shortening the component supply chain to maintain and improve delivery performance. Shipments of component injection molds will start in August 2024 and conclude in September 2024.
  - · Only production molds are being transferred.
  - No resin supplier changes are being made. Resin will continue to be sourced from the same supplier and manufacturing location
- Product Impact None, no change to form, fit or function
- Molex part numbers impacted see attached list
- Qualification Reports and samples for <u>finished goods</u> (FGs) available upon request
  - To streamline the qualification and customer approval process, a qualification FG with the greatest customer impact has been identified and highlighted in the following chart
  - · Samples and qualification reports these FGs will be available per schedule provided