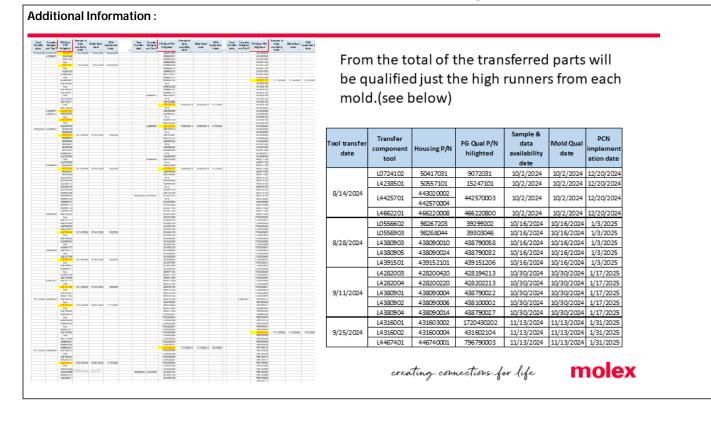

## PCN DETAILS

- We are shortening the component supply chain to maintain and improve delivery performance. Shipments of component injection molds will start in August 2024 and conclude in September 2024.
  - · Only production molds are being transferred.
  - No resin supplier changes are being made. Resin will continue to be sourced from the same supplier and manufacturing location
- Product Impact None, no change to form, fit or function
- Molex part numbers impacted see attached list
- Qualification Reports and samples for <u>finished goods</u> (FGs) available upon request
  - To streamline the qualification and customer approval process, a qualification FG with the greatest customer impact has been identified and highlighted in the following chart
  - · Samples and qualification reports these FGs will be available per schedule provided