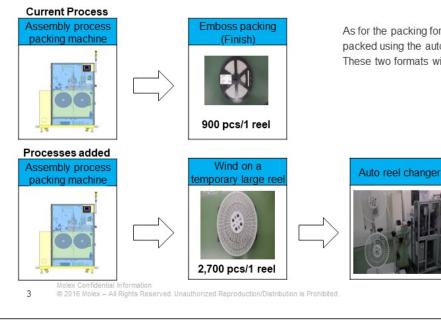

## **Product Change Notification**

| Date Issued :                                                                                                                                                                                                                                                                                                                                                                                                                                                                                                | August 06, 2024                                                                                                                                                                                                                                                                                  | PCN Number :                                                                                                                              | 515698                                                                                  |
|--------------------------------------------------------------------------------------------------------------------------------------------------------------------------------------------------------------------------------------------------------------------------------------------------------------------------------------------------------------------------------------------------------------------------------------------------------------------------------------------------------------|--------------------------------------------------------------------------------------------------------------------------------------------------------------------------------------------------------------------------------------------------------------------------------------------------|-------------------------------------------------------------------------------------------------------------------------------------------|-----------------------------------------------------------------------------------------|
| Reason for Change :                                                                                                                                                                                                                                                                                                                                                                                                                                                                                          | Manufacturing Process (                                                                                                                                                                                                                                                                          | Change (Molex)                                                                                                                            |                                                                                         |
| Description of Change :                                                                                                                                                                                                                                                                                                                                                                                                                                                                                      | This notification is to inform you about manufacturing process change for the part/s listed in this notice is changing. No changes will be made to product as part of this change.                                                                                                               |                                                                                                                                           |                                                                                         |
| Assessment of Change :                                                                                                                                                                                                                                                                                                                                                                                                                                                                                       | First Article Inspection                                                                                                                                                                                                                                                                         |                                                                                                                                           |                                                                                         |
| Planned Implementation Date :                                                                                                                                                                                                                                                                                                                                                                                                                                                                                | February 06, 2025                                                                                                                                                                                                                                                                                |                                                                                                                                           |                                                                                         |
| Customer Sample Availability Date:                                                                                                                                                                                                                                                                                                                                                                                                                                                                           | August 02, 2024                                                                                                                                                                                                                                                                                  |                                                                                                                                           |                                                                                         |
| Last date to request Samples by Cust                                                                                                                                                                                                                                                                                                                                                                                                                                                                         | omer: September 03, 2024                                                                                                                                                                                                                                                                         | ļ                                                                                                                                         |                                                                                         |
| Please note if Samples are not requested                                                                                                                                                                                                                                                                                                                                                                                                                                                                     | d as per Customer Samples                                                                                                                                                                                                                                                                        | Request date, it may take addition                                                                                                        | nal 4-6 weeks to arrange Samples.                                                       |
| Traceability Code Markings / Date :                                                                                                                                                                                                                                                                                                                                                                                                                                                                          | No special marking on th                                                                                                                                                                                                                                                                         | ne product or packaging                                                                                                                   |                                                                                         |
| Overview                                                                                                                                                                                                                                                                                                                                                                                                                                                                                                     |                                                                                                                                                                                                                                                                                                  |                                                                                                                                           |                                                                                         |
| <ul> <li>It takes 10 minutes to emboss p</li> </ul>                                                                                                                                                                                                                                                                                                                                                                                                                                                          | n of the automatic reel change                                                                                                                                                                                                                                                                   | g the embossed reel every 10 mir<br>er is intended to improve the opera<br>n work efficiency.                                             |                                                                                         |
| <ul> <li>It takes 10 minutes to emboss p<br/>on the operator, and the addition</li> </ul>                                                                                                                                                                                                                                                                                                                                                                                                                    | n of the automatic reel change                                                                                                                                                                                                                                                                   | er is intended to improve the operation                                                                                                   |                                                                                         |
| <ul> <li>It takes 10 minutes to emboss p<br/>on the operator, and the addition<br/>With this addition, we can also e</li> <li>Description of changes<br/>An auto reel changer process</li> </ul>                                                                                                                                                                                                                                                                                                             | n of the automatic reel change<br>expect a slight improvement i<br>will be added.<br>nber of circuits and color var                                                                                                                                                                              | er is intended to improve the operation                                                                                                   | ator's working environment.                                                             |
| <ul> <li>It takes 10 minutes to emboss p<br/>on the operator, and the addition<br/>With this addition, we can also e</li> <li>Description of changes<br/>An auto reel changer process<br/>Due to the variation in the nur<br/>conjunction with our existing e</li> </ul>                                                                                                                                                                                                                                     | n of the automatic reel change<br>expect a slight improvement i<br>will be added.<br>nber of circuits and color var<br>emboss packaging machine.<br>we type of tape used for tape                                                                                                                | er is intended to improve the opera<br>n work efficiency.                                                                                 | ator's working environment.<br>the auto reel changer in                                 |
| <ul> <li>It takes 10 minutes to emboss p<br/>on the operator, and the addition<br/>With this addition, we can also e</li> <li>Description of changes<br/>An auto reel changer process<br/>Due to the variation in the nur<br/>conjunction with our existing e<br/>For the auto reel changer, a n<br/>tape for the auto reel changer<br/>As for the packing form, the e<br/>will exist.</li> </ul>                                                                                                            | n of the automatic reel change<br>expect a slight improvement i<br>will be added.<br>nber of circuits and color var<br>emboss packaging machine.<br>new type of tape used for tape<br>sembossed packing form pack                                                                                | er is intended to improve the opera<br>n work efficiency.<br>ations of this product, we will use                                          | ator's working environment.<br>the auto reel changer in<br>use we will adopt a suitable |
| <ul> <li>It takes 10 minutes to emboss p<br/>on the operator, and the addition<br/>With this addition, we can also e</li> <li>Description of changes<br/>An auto reel changer process<br/>Due to the variation in the nur<br/>conjunction with our existing e<br/>For the auto reel changer, a n<br/>tape for the auto reel changer<br/>As for the packing form, the e<br/>will exist.<br/>These details are on the next</li> </ul>                                                                          | n of the automatic reel change<br>expect a slight improvement i<br>will be added.<br>nber of circuits and color var<br>emboss packaging machine.<br>new type of tape used for tape<br>mbossed packing form pack<br>page.                                                                         | er is intended to improve the opera<br>n work efficiency.<br>ations of this product, we will use<br>e fixing will be added. This is becau | ator's working environment.<br>the auto reel changer in<br>use we will adopt a suitable |
| <ul> <li>It takes 10 minutes to emboss p<br/>on the operator, and the addition<br/>With this addition, we can also e</li> <li>Description of changes<br/>An auto reel changer process<br/>Due to the variation in the nur<br/>conjunction with our existing e<br/>For the auto reel changer, a n<br/>tape for the auto reel changer<br/>As for the packing form, the e<br/>will exist.</li> </ul>                                                                                                            | n of the automatic reel change<br>expect a slight improvement i<br>will be added.<br>nber of circuits and color var<br>emboss packaging machine.<br>we type of tape used for tape<br>embossed packing form pack<br>page.<br>product functionality at all.                                        | er is intended to improve the opera<br>n work efficiency.<br>ations of this product, we will use<br>e fixing will be added. This is becau | ator's working environment.<br>the auto reel changer in<br>use we will adopt a suitable |
| <ul> <li>It takes 10 minutes to emboss p<br/>on the operator, and the addition<br/>With this addition, we can also e</li> <li>Description of changes<br/>An auto reel changer process<br/>Due to the variation in the nur<br/>conjunction with our existing e<br/>For the auto reel changer, a n<br/>tape for the auto reel changer<br/>As for the packing form, the e<br/>will exist.<br/>These details are on the next<br/>These changes will not affect</li> </ul>                                        | n of the automatic reel change<br>expect a slight improvement i<br>will be added.<br>nber of circuits and color var<br>emboss packaging machine.<br>new type of tape used for tape<br>mbossed packing form pack<br>page.<br>product functionality at all.<br>s will only be added.               | er is intended to improve the opera<br>n work efficiency.<br>ations of this product, we will use<br>e fixing will be added. This is becau | ator's working environment.<br>the auto reel changer in<br>use we will adopt a suitable |
| <ul> <li>It takes 10 minutes to emboss p<br/>on the operator, and the addition<br/>With this addition, we can also e</li> <li>Description of changes<br/>An auto reel changer process<br/>Due to the variation in the nur<br/>conjunction with our existing e<br/>For the auto reel changer, a m<br/>tape for the auto reel changer<br/>As for the packing form, the e<br/>will exist.</li> <li>These details are on the next<br/>These changes will not affect<br/>The auto reel changer process</li> </ul> | n of the automatic reel change<br>expect a slight improvement i<br>will be added.<br>nber of circuits and color var<br>emboss packaging machine.<br>lew type of tape used for tape<br>mbossed packing form pack<br>page.<br>product functionality at all.<br>s will only be added.<br>on request | er is intended to improve the opera<br>n work efficiency.<br>ations of this product, we will use<br>e fixing will be added. This is becau | ator's working environment.<br>the auto reel changer in<br>use we will adopt a suitable |

## Description of packing method

As for the packing form, the embossed packing form packed using the auto reel changer will be added. These two formats will exist in the future.

RELEASED

You may address inquires regarding this PCN by clicking on the below link <u>mailto:pcn\_coordinator@molex.com?subject=PCN\_Notification:515698</u> or contact your Local Sales Engineer.