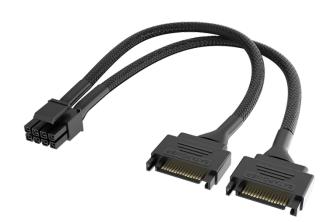

# Dual SATA to 8-Pin CPU Power Adaptor Cable

Convert two SATA Connectors to a CPU 4+4 Connectors

Enhance your setup with an additional 4+4 pin connector by converting two SATA connectors. Features a black sleeve, 18 AWG and length of 15cm.

## Convert Two SATA Connectors to 4+4 Connectors

Efficiently power your CPU using existing SATA Power connectors, ensuring compatibility and performance without the need for a new Power Supply Unit (PSU).

#### Key Words

SATA, 4+4 Pin, Adaptor Cable

Hi-Resolution Image

Official Website