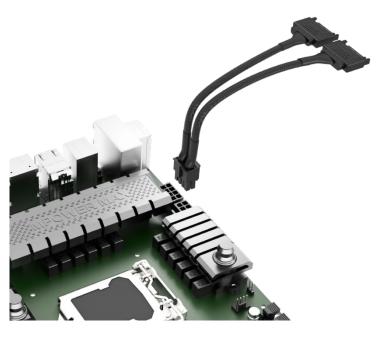

## Convert Two SATA Connectors to 4+4 Connectors

Efficiently power your CPU using existing SATA Power connectors, ensuring compatibility and performance without the need for a new Power Supply Unit (PSU).

### **Dual SATA to 8-Pin CPU Power Adapter Cable**

SUPERB DESIGN ENGINEERING