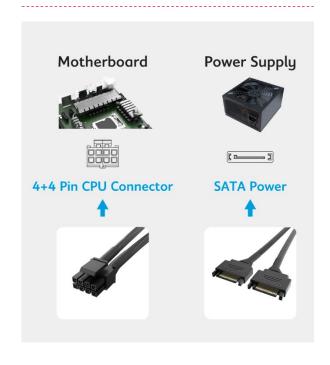

# Dual SATA to 8-Pin CPU Power Adaptor Cable

Convert two SATA Connectors to a CPU 4+4 Connectors

Enhance your setup with an additional 4+4 pin connector by converting two SATA connectors. Features a black sleeve, 18 AWG and length of 15cm.

## Convert Two SATA Connectors to 4+4 Connectors

Efficiently power your CPU using existing SATA Power connectors, ensuring compatibility and performance without the need for a new Power Supply Unit (PSU).

#### **SPECIFICATION**

| Application            | Convert two SATA connectors to CPU 4+4 Pin connector |
|------------------------|------------------------------------------------------|
| Cable Length           | 15cm (without connector)                             |
| AWG                    | 18                                                   |
|                        | 2 x SATA Power                                       |
| CPU Power<br>Connector | 4+4 Pin CPU connector                                |