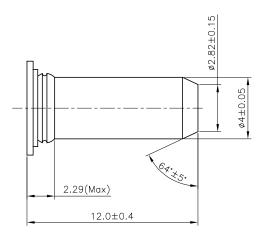

## **Diagram**

## Part Number Table

| Description                            | Part Number |
|----------------------------------------|-------------|
| Self Clinching Pilot Pins, Pin Dia 4mm | MP014001    |

**Dimensions: Millimetres** 