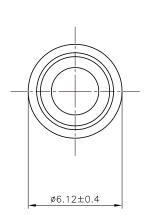

## **Diagram**

## Part Number Table

| Description                            | Part Number |
|----------------------------------------|-------------|
| Self Clinching Pilot Pins, Pin Dia 4mm | MP014001    |

**Dimensions: Millimetres** 