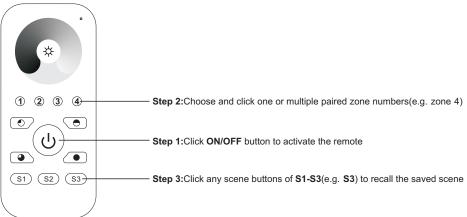

peration Frequency   | 869.5/916.5/434MHz  |
| Power Supply          | 4.5V(3xAAA battery) |
| Operating temperature | 0-40°C              |
| Relative humidity     | 8% to 80%           |
| Dimensions            | 120x55x17mm         |

- · Control 4 zones of RF receivers separately.
- Single color controller
- High sensitive & high stable, fast & precise color control.
- Compatible with all universal series RF receivers
- 1 receiver can be paired by max 8 different remote controls.
- Waterproof grade: IP20

#### Safety & Warnings

- This device contains AAA batteries that shall be stored and disposed properly.
- DO NOT expose the device to moisture.

## Pair with RF receiver(Method 1)



## Pair with RF receiver(Method 2)



## Save color/scene/mode



## Recall the saved colors/scenes