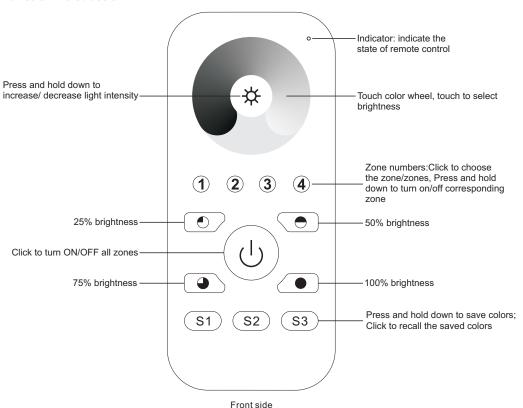

#### **Function introduction**

Bottom side

- · Control 4 zones of RF receivers separately.
- Single color controller
- High sensitive & high stable, fast & precise color control.
- Compatible with all universal series RF receivers
- 1 receiver can be paired by max 8 different remote controls.
- Waterproof grade: IP20