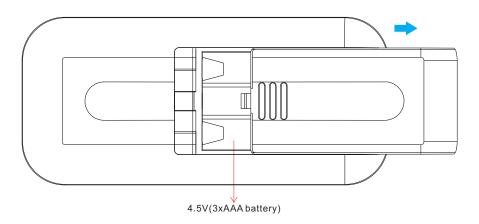

#### **Function introduction**

Bottom side

#### **Product Data**

| Output                | RF signal           |
|-----------------------|---------------------|
| Operation Frequency   | 869.5/916.5/434MHz  |
| Power Supply          | 4.5V(3xAAA battery) |
| Operating temperature | 0-40°C              |
| Relative humidity     | 8% to 80%           |
| Dimensions            | 120x55x17mm         |