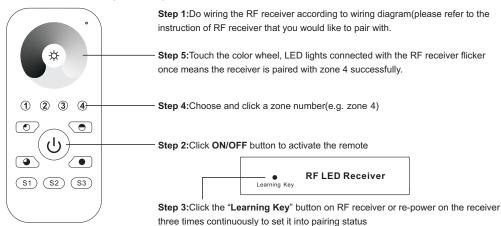

**

| Output                | RF signal           |
|-----------------------|---------------------|
| Operation Frequency   | 869.5/916.5/434MHz  |
| Power Supply          | 4.5V(3xAAA battery) |
| Operating temperature | 0-40°C              |
| Relative humidity     | 8% to 80%           |
| Dimensions            | 120x55x17mm         |

- · Control 4 zones of RF receivers separately.
- Single color controller
- High sensitive & high stable, fast & precise color control.
- Compatible with all universal series RF receivers
- 1 receiver can be paired by max 8 different remote controls.
- Waterproof grade: IP20

#### Safety & Warnings

- This device contains AAA batteries that shall be stored and disposed properly.
- DO NOT expose the device to moisture.

## Pair with RF receiver(Method 1)



## Pair with RF receiver(Method 2)



## Save color/scene/mode



## Recall the saved colors/scenes