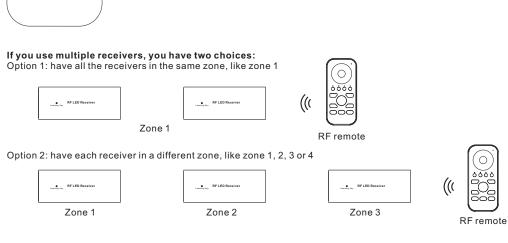

- · Control 4 zones of RF receivers separately.
- Single color controller
- High sensitive & high stable, fast & precise color control.
- Compatible with all universal series RF receivers
- 1 receiver can be paired by max 8 different remote controls.
- Waterproof grade: IP20