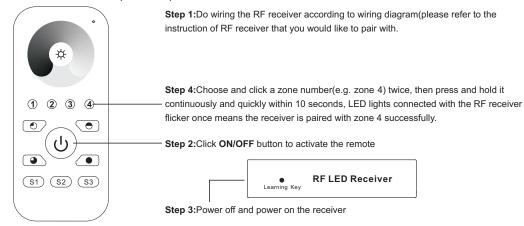

l           |
|-----------------------|---------------------|
| Operation Frequency   | 869.5/916.5/434MHz  |
| Power Supply          | 4.5V(3xAAA battery) |
| Operating temperature | 0-40°C              |
| Relative humidity     | 8% to 80%           |
| Dimensions            | 120x55x17mm         |

- · Control 4 zones of RF receivers separately.
- Single color controller
- High sensitive & high stable, fast & precise color control.
- Compatible with all universal series RF receivers
- 1 receiver can be paired by max 8 different remote controls.
- Waterproof grade: IP20

#### Safety & Warnings

- This device contains AAA batteries that shall be stored and disposed properly.
- DO NOT expose the device to moisture.

## Pair with RF receiver(Method 1)



## Pair with RF receiver(Method 2)



## Save color/scene/mode



## Recall the saved colors/scenes