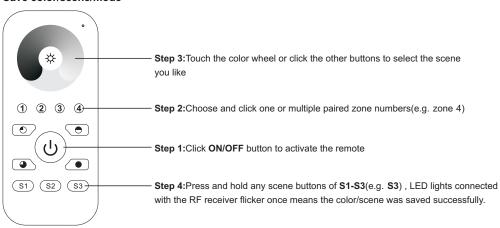

----------|---------------------|
| Operation Frequency   | 869.5/916.5/434MHz  |
| Power Supply          | 4.5V(3xAAA battery) |
| Operating temperature | 0-40°C              |
| Relative humidity     | 8% to 80%           |
| Dimensions            | 120x55x17mm         |

- · Control 4 zones of RF receivers separately.
- Single color controller
- High sensitive & high stable, fast & precise color control.
- Compatible with all universal series RF receivers
- 1 receiver can be paired by max 8 different remote controls.
- Waterproof grade: IP20

#### Safety & Warnings

- This device contains AAA batteries that shall be stored and disposed properly.
- DO NOT expose the device to moisture.

## Pair with RF receiver(Method 1)



## Pair with RF receiver(Method 2)



## Save color/scene/mode



## Recall the saved colors/scenes