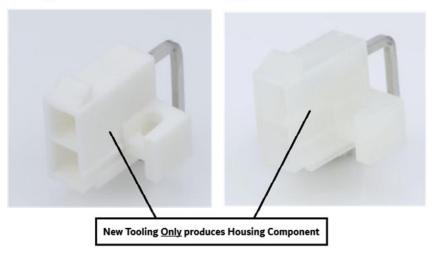

## **MINI-FIT 2ckt Housing**

- Right Angle Header Housing

Photos used as representation of product only.

After Picture