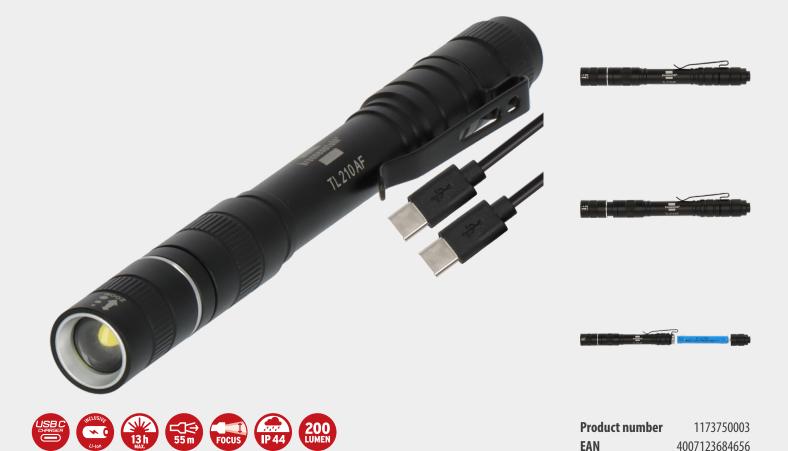

## LuxPremium LED Rechargeable Torch TL 210 AF, IP 44, 200 lm

Slim and lightweight pen torch with clip.

## DESCRIPTION

- Versatile use in a small and compact format.
- Osram LED up to 50,000h lifetime and up to 55 m luminous range.
- Lightweight and robust aluminium housing.
- Switching levels 100 %, 40 %, 10 %, SOS.

- Soft touch function for quick switching of the switching levels.
- With replaceable battery (3.7 V/600mAh).
- Now with USB C charging interface, including USB charging cable.

## TECHNICAL DATA

200 lm 13 h **Luminous flux** Light duration max. 5 W 1.5 h **Power consumption** Battery charging time approx. 6800 K **Battery type Colour temperature** Special battery 70-79 (class 2 A) Lithium-ion **Colour rendering index Battery technology** Lifetime 50000 h **Protection class** Ш **Battery capacity** 0.6 Ah Degree of protection (IP) IP44 **Battery voltage** Colour black

SCOPE OF DELIVERY

Rechargeable Torch LED LuxPremium TL 210 AF, USB charging cable type C