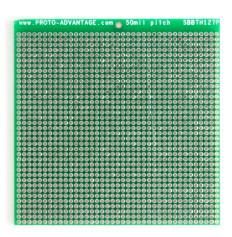

## Solder-in breadboard 2x2" 1.27mm pitch plated holes

## **Product Highlights**

Plated through hole solder breadboard Immersion Gold (ENIG) Finish Double Sided 1443 pads in total Plated through hole pads on 1.27mm matrix Hole pitch of 1.27mm center-to-center 37 rows, 39 columns

Dimensions: 2.0" x 2.0" x 0.0625" PCB construction: FR-4 UL94V-0 PCB operating temperature range: -40°C to +130°C

PCB reflow maximum temperature: +260°C

Pad size: Round: 1.0mm (0.039") diameter

Pad pitch: 1.27mm center-to-center

Space between pads: 0.27mm (0.011")

Holes: 0.64mm (0.025") in diameter