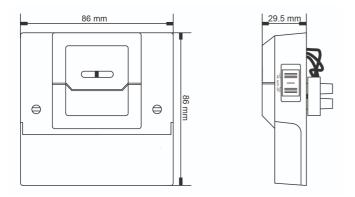

#### General

| Weight (g)                  | 150           |
|-----------------------------|---------------|
| Height (mm)                 | 86            |
| Width (mm)                  | 86            |
| Depth (mm)                  | 38            |
| Protruding Depth (mm)       | 29.5          |
| Body Construction           | Polycarbonate |
| Product Colour              | White         |
| EAN Number                  | 5012483015049 |
| Guarantee Period            | 3 Years       |
| Trade Tariff Commodity Code | 8536508090    |

### **Line Diagrams**