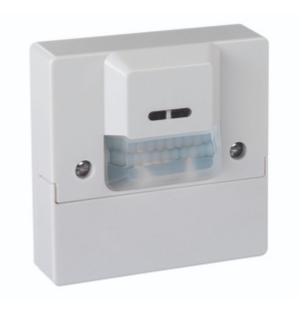

## **ZV810N**

# Motion Sensor PIR Light Switch

#### **Features & Benefits**

- ON/OFF/AUTO slide switch function (Switch can be enabled or disabled)
- Replaces existing One or Two Way light switches
  2-Wire
- Supplied with 9V battery
- · Concealed front panel with retaining screw
- Red LED motion indication
- Adjustable time ON setting
- Adjustable lux (Light level) setting