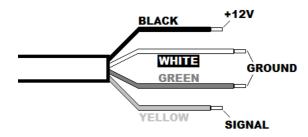

Follow the wiring guide below for power and signal connections to the 4-core cable (connections should be sealed or sheltered from the elements)

The amplifier can be operated from any 12Vdc power supply capable of delivering up to 2.1A current.

Connect +12V to the black wire and connect the Ground to the white wire

Connect the Line Level Audio (0dB = 0.775Vrms) input to the yellow wire and Ground to the green wire (signal & power ground are common)

If you connect the power with no signal you may get a buzz or interference, to prevent this, it is necessary to shield the yellow wire (insulation tape).