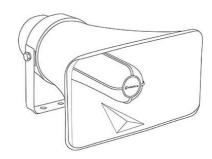

## **AH25**

Active Weatherproof Horn Speaker

Item ref: 952.102UK

**User Manual** 

Caution: Please read this manual carefully before operating Damage caused by misuse is not covered by the warranty

The AH25 horn speaker is a robust, weatherproof horn with a built-in amplifier and can be installed indoors or outdoors onto a wall or other surface from its adjustable mounting bracket.