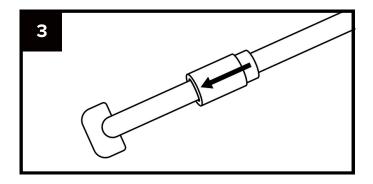

#### To remove a tip:

Pull back the collar towards the handle and pull the tip away from the handle at the same time.