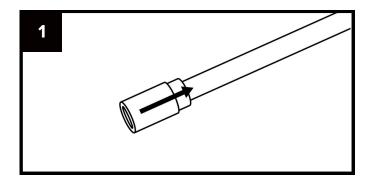

### To fit an interchangeable tip:

Pull the knurled collar back towards the handle.

Insert tip and rotate to engage the male end into the handle recess.

Release the collar once the tip is fully inserted.

Check the tip is locked in place before use.