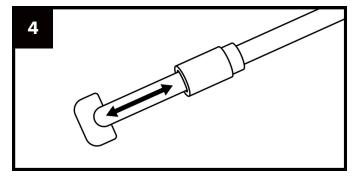

### To fit an interchangeable tip:

Pull the knurled collar back towards the handle.

Insert tip and rotate to engage the male end into the handle recess.

Release the collar once the tip is fully inserted.

Check the tip is locked in place before use.

#### To remove a tip:

Pull back the collar towards the handle and pull the tip away from the handle at the same time.