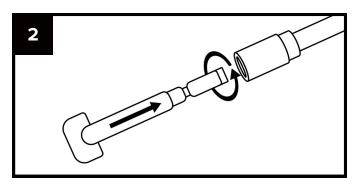

### To fit an interchangeable tip:

Pull the knurled collar back towards the handle.

Insert tip and rotate to engage the male end into the handle recess.

Release the collar once the tip is fully inserted.

Check the tip is locked in place before use.