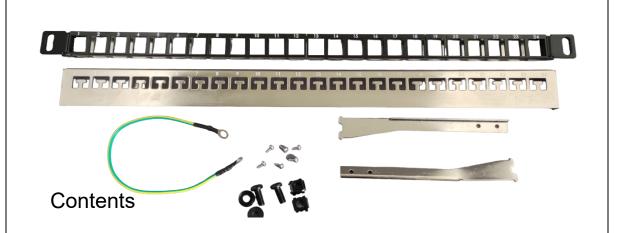

### 24 port 0.5U unpopulated FTP or UTP keystone panel:

#### 24 port 0.5U unpopulated FTP or UTP keystone panel (FFK24mt0.5pt):

This 0.5U empty panel is ideal for high density mounting of 24 shielded or unshielded keystones. Accommodates wide range of keystones up to 18mm wide. Black fronted panel designed to match standard cabinet equipment.

#### Features:

- Suitable for keystones up to 18mm wide
- 0.5U construction enables double the space efficiency of standard panels
- Robust and high-quality construction
- Black face matches standard equipment but still suitable for both UTP and FTP
- Removable rear cable management bar can be easily snapped into place without the need for any tools or fixings.
- Available as pre-assembled or in flat pack version (FFK24mt0.5ptfp). Flat pack can be assembled in less than 3 minutes and takes less space on shelves, in vans and in kit bags.
- Panel includes: 2 sets of M6 black cage nuts and 25cm earth wire with fixing parts

#### Specifications:

Net weight (including primary packaging):

FFK24mt0.5pt: 488g FFK24mt0.5ptfp: 440g

• Dimensions (including primary packaging)

FFK24mt0.5pt: 500 x 66 x 30mm FFK24mt0.5ptfp: 510 x 50 x 40mm