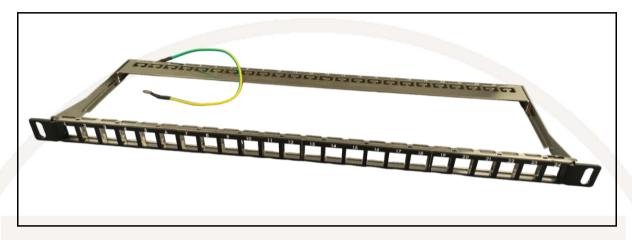

### 24 port 0.5U unpopulated FTP or UTP keystone panel:

#### 24 port 0.5U unpopulated FTP or UTP keystone panel (FFK24mt0.5pt):

This 0.5U empty panel is ideal for high density mounting of 24 shielded or unshielded keystones. Accommodates wide range of keystones up to 18mm wide. Black fronted panel designed to match standard cabinet equipment.

#### Illustrative Shot: