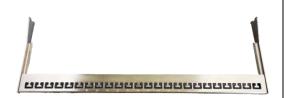

primary packaging)

FFK24mt0.5pt: 500 x 66 x 30mm FFK24mt0.5ptfp: 510 x 50 x 40mm

Colour: black front with silver rear

Materials: Cold-rolled steel sheet, 1.5mm thickness

Front cover: ABS plastic

This panel is not suitable for use with TUK keystones SGKSsu+, SKmcbk/wh and SGKctbk/wh

TUK Ltd, Unit 4, Wimbledon Stadium Business Centre, Riverside Road, London SW17 0BA



#### Packaging:

FFK24mt0.5pt: supplied assembled in individual carton then in box of 14 FFK24mt0.5ptfp: supplied flat pack in an individual carton then in box of 30

Commodity code: 85366990

**EAN:** FFK24mt0.5pt: 5055386511164 FFK24mt0.5ptfp: 5055386511171

Country of Origin: China



#### Illustrative Shot:





## ROHS Compliant Code:FFK24mt0.5pt





# 24 port 0.5u Panel Assembly Guide Code: FFK24mt0.5ptfp









Use magnetic crosshead screwdriver to attach side arms with screws



For shielded installation, attach earth lead. Note: ring terminals are *different* sizes; larger ring is M6 to allow connection in cabinet



Clip side arms into panel front



Completed FFK24mt0.5pt