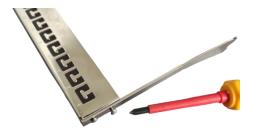

# 24 port 0.5u Panel Assembly Guide Code: FFK24mt0.5ptfp

Use magnetic crosshead screwdriver to attach side arms with screws

For shielded installation, attach earth lead. Note: ring terminals are *different* sizes; larger ring is M6 to allow connection in cabinet

Clip side arms into panel front

Completed FFK24mt0.5pt