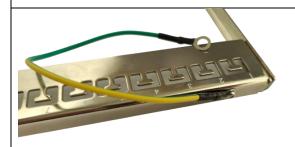

# 24 port 0.5u Panel Assembly Guide Code: FFK24mt0.5ptfp

Use magnetic crosshead screwdriver to attach side arms with screws

For shielded installation, attach earth lead. Note: ring terminals are *different* sizes; larger ring is M6 to allow connection in cabinet