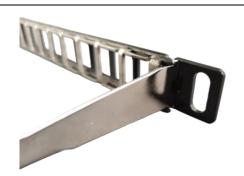

#### Features:

- Suitable for keystones up to 18mm wide
- 0.5U construction enables double the space efficiency of standard panels
- Robust and high-quality construction
- Black face matches standard equipment but still suitable for both UTP and FTP
- Removable rear cable management bar can be easily snapped into place without the need for any tools or fixings.
- Available as pre-assembled or in flat pack version (FFK24mt0.5ptfp). Flat pack can be assembled in less than 3 minutes and takes less space on shelves, in vans and in kit bags.
- Panel includes: 2 sets of M6 black cage nuts and 25cm earth wire with fixing parts

# 24 port 0.5u Panel Assembly Guide Code: FFK24mt0.5ptfp

Use magnetic crosshead screwdriver to attach side arms with screws

For shielded installation, attach earth lead. Note: ring terminals are *different* sizes; larger ring is M6 to allow connection in cabinet