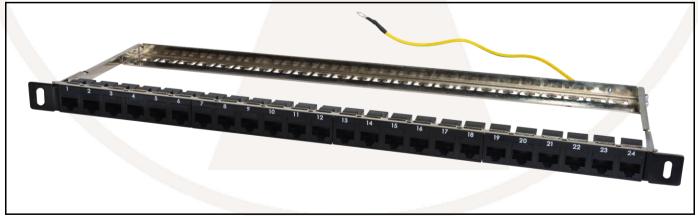

### 24 port 0.5U unpopulated FTP or UTP keystone panel:

#### 24 port 0.5U unpopulated FTP or UTP keystone panel (FFK24mt0.5pt):

This 0.5U empty panel is ideal for high density mounting of 24 shielded or unshielded keystones. Accommodates wide range of keystones up to 18mm wide. Black fronted panel designed to match standard cabinet equipment.

#### Illustrative Shot: