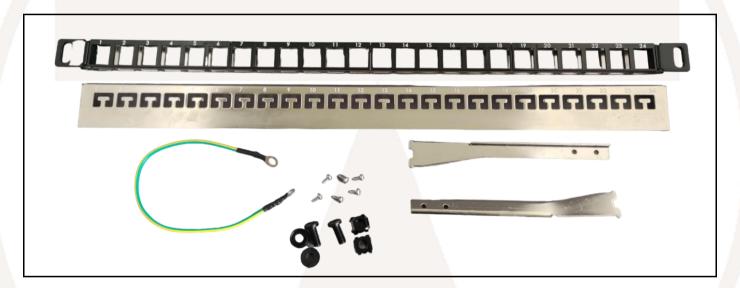

# 24 port 0.5u Panel Assembly Guide Code: FFK24mt0.5ptfp

Use magnetic crosshead screwdriver to attach side arms with screws

For shielded installation, attach earth lead. Note: ring terminals are *different* sizes; larger ring is M6 to allow connection in cabinet

Clip side arms into panel front

Completed FFK24mt0.5pt

#### Features:

- Suitable for keystones up to 18mm wide
- 0.5U construction enables double the space efficiency of standard panels
- Robust and high-quality construction
- Black face matches standard equipment but still suitable for both UTP and FTP
- Removable rear cable management bar can be easily snapped into place without the need for any tools or fixings.
- Available as pre-assembled or in flat pack version (FFK24mt0.5ptfp). Flat pack can be assembled in less than 3 minutes and takes less space on shelves, in vans and in kit bags.
- Panel includes: 2 sets of M6 black cage nuts and 25cm earth wire with fixing parts