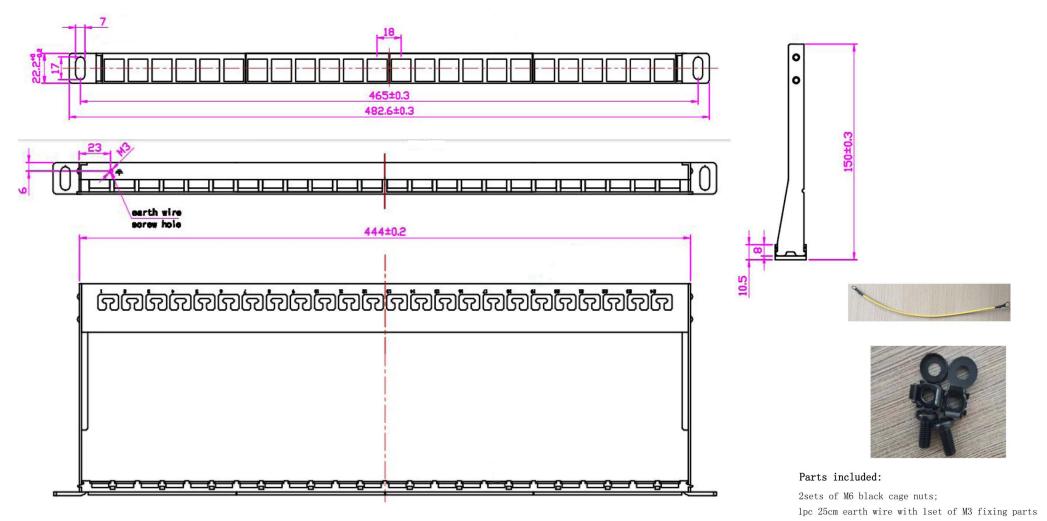

#### Specifications:

Net weight (including primary packaging):

FFK24mt0.5pt: 488g FFK24mt0.5ptfp: 440g

• Dimensions (including primary packaging)

FFK24mt0.5pt: 500 x 66 x 30mm FFK24mt0.5ptfp: 510 x 50 x 40mm

Colour: black front with silver rear

Materials: Cold-rolled steel sheet, 1.5mm thickness

Front cover: ABS plastic

This panel is not suitable for use with TUK keystones SGKSsu+, SKmcbk/wh and SGKctbk/wh

TUK Ltd, Unit 4, Wimbledon Stadium Business Centre, Riverside Road, London SW17 0BA

#### Features:

- Suitable for keystones up to 18mm wide
- 0.5U construction enables double the space efficiency of standard panels
- Robust and high-quality construction
- Black face matches standard equipment but still suitable for both UTP and FTP
- Removable rear cable management bar can be easily snapped into place without the need for any tools or fixings.
- Available as pre-assembled or in flat pack version (FFK24mt0.5ptfp). Flat pack can be assembled in less than 3 minutes and takes less space on shelves, in vans and in kit bags.
- Panel includes: 2 sets of M6 black cage nuts and 25cm earth wire with fixing parts