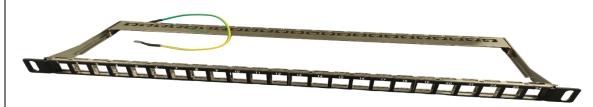

#### Illustrative Shot:

Clip side arms into panel front

Completed FFK24mt0.5pt