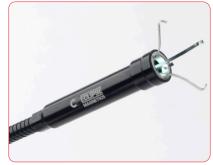

## **Special Magnetic Retrieval Tool** with Torch and Claw

- 62cm flexible length ideal for hard to reach places
- Push button spring steel retrieval claw ideal for non-magnetic pickup
- Powerful LED Light
- Requires 3 x LR44 batteries to operate (batteries are not included)
- 1 LED bulb at 0.06W Power Rating
- Up to 4 Lumens from LED bulb