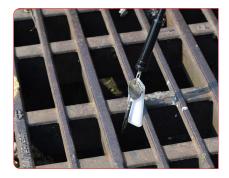

## **Special Magnetic Retrieval Tool** with Torch and Claw

- 62cm flexible length ideal for hard to reach places
- Push button spring steel retrieval claw ideal for non-magnetic pickup
- Powerful LED Light
- Requires 3 x LR44 batteries to operate (batteries are not included)
- 1 LED bulb at 0.06W Power Rating
- Up to 4 Lumens from LED bulb