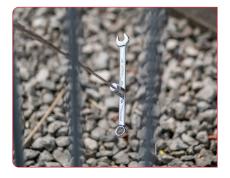

## **Heavy Duty Telescopic Magnetic Retrieval Tool with Torch**

- Extends to 81cm with 3kg magnetic hold
- Perfect for retrieving objects in hard to reach places
- Powerful LED Light
- Requires 3 x LR44 batteries to operate (batteries are not included)
- 3 LED bulbs at 0.18W Power Rating (3 x 0.06W)
- Up to 12 Lumens in total from LED bulbs