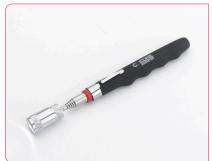

## **Heavy Duty Telescopic Magnetic Retrieval Tool with Torch**

- Extends to 81cm with 3kg magnetic hold
- Perfect for retrieving objects in hard to reach places
- Powerful LED Light
- Requires 3 x LR44 batteries to operate (batteries are not included)
- 3 LED bulbs at 0.18W Power Rating (3 x 0.06W)
- Up to 12 Lumens in total from LED bulbs