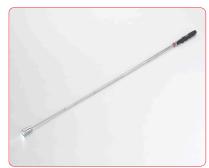

## **Heavy Duty Telescopic Magnetic Retrieval Tool with Torch**

- Extends to 81cm with 3kg magnetic hold
- Perfect for retrieving objects in hard to reach places
- Powerful LED Light
- Requires 3 x LR44 batteries to operate (batteries are not included)
- 3 LED bulbs at 0.18W Power Rating (3 x 0.06W)
- Up to 12 Lumens in total from LED bulbs