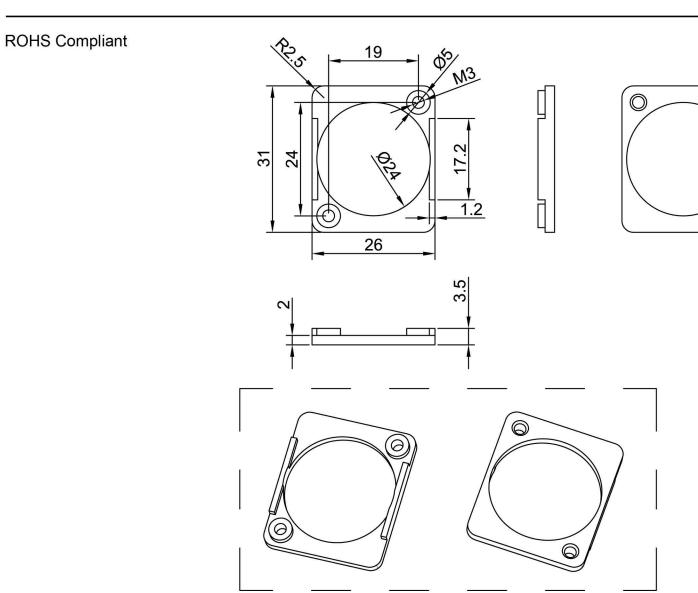

### Features

- For use in standard XLR style cut-outs and our D UNIVERSAL panels
- Countersunk holes designed for M3 screws
- ROHS Compliant.

### Specifications

- Weight .(including primary packaging): 10g approx.
- Dimensions (in primary packaging): 120x80x4mm approx.
- Colour: Black
- Material: Polycarbonate

TUK Ltd, Unit 4, Wimbledon Stadium Business Centre, Riverside Road, London SW17 0BA