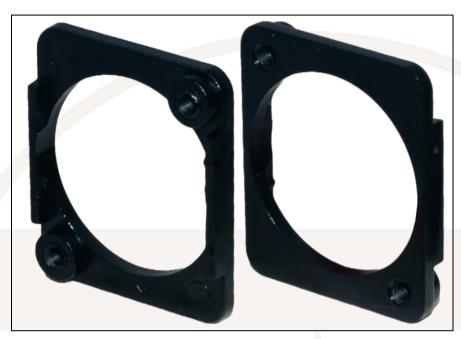

## D UNIVERSAL Mounting Frame (KADMF)

Mounting adaptor for XLR connectors, designed for flush fitting behind panels and faceplates with M3 thread. Provides efficient and easy mounting of all D style chassis connectors using M3 screws.

### Features

- For use in standard XLR style cut-outs and our D UNIVERSAL panels
- Countersunk holes designed for M3 screws
- ROHS Compliant.