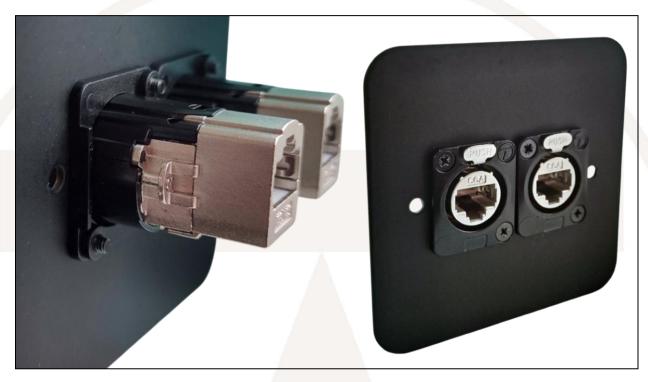

## D UNIVERSAL Mounting Frame (KADMF)

Mounting adaptor for XLR connectors, designed for flush fitting behind panels and faceplates with M3 thread. Provides efficient and easy mounting of all D style chassis connectors using M3 screws.

### Features

- For use in standard XLR style cut-outs and our D UNIVERSAL panels
- Countersunk holes designed for M3 screws
- ROHS Compliant.