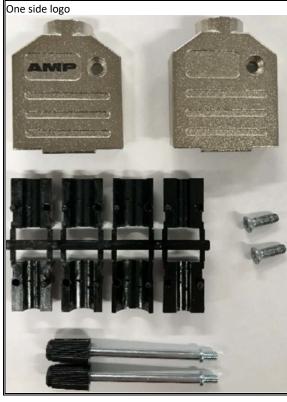

# General Description of Changes

Please be aware of an upcoming cosmetic change to the listed part numbers (not affecting the function of the product). Before: After:

#### Reason for Changes:

Product cosmetic or appearance update

| PCN Attributes:                  |                            |  |  |  |  |
|----------------------------------|----------------------------|--|--|--|--|
| Product Category:                | Kind of Change:            |  |  |  |  |
| Caps/Covers And Cover Assemblies | Geometry                   |  |  |  |  |
| Change Feature:                  | Potential Customer Impact: |  |  |  |  |
| Label/Marking Change             | No Customer Impact         |  |  |  |  |
| Remarks:                         |                            |  |  |  |  |
| AMP logo removal from Backshell  |                            |  |  |  |  |