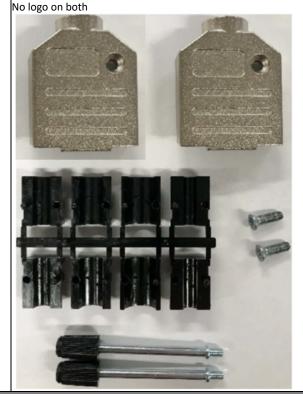

# General Description of Changes

Please be aware of an upcoming cosmetic change to the listed part numbers (not affecting the function of the product). Before: After:

#### Reason for Changes:

Product cosmetic or appearance update

| PCN Attributes:                  |                            |  |  |  |  |
|----------------------------------|----------------------------|--|--|--|--|
| Product Category:                | Kind of Change:            |  |  |  |  |
| Caps/Covers And Cover Assemblies | Geometry                   |  |  |  |  |
| Change Feature:                  | Potential Customer Impact: |  |  |  |  |
| Label/Marking Change             | No Customer Impact         |  |  |  |  |
| Remarks:                         |                            |  |  |  |  |
| AMP logo removal from Backshell  |                            |  |  |  |  |