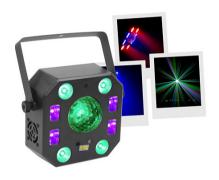

## BoomTone DJ - LightShow 5FX

## **Led Lighting Effects**

5-in-1 light show BoomTone DJ LightShow 5FX, a real light show in a single device: Strobe, Crystal ball, UV, LASER and LED Wash, a multitude of effects! Comes with its IR remote control.

- Ultra-complete light show with 5 different effects
- LASER, Strobe, Crystal Ball, UV, LED Wash
- Crystal Ball light source: 1 12W RGBW 4-in-1 LED
- Strobe and UV light sources: 4 10W white and UV LEDs
- LASER light sources: 120 mW green and 30 mW red
- LED Wash light sources: 4 6W RGBW 4-in-1 LEDs
- 4 operating modes: DMX, automatic, music detection, IR remote control
- Coverage angle: 120 degreesDMX channels: 18 channels