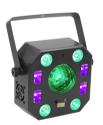

## BoomTone DJ - LightShow 5FX

## **Led Lighting Effects**

5-in-1 light show BoomTone DJ LightShow 5FX, a real light show in a single device: Strobe, Crystal ball, UV, LASER and LED Wash, a multitude of effects! Comes with its IR remote control.

- Ultra-complete light show with 5 different effects
- LASER, Strobe, Crystal Ball, UV, LED Wash
- Crystal Ball light source: 1 12W RGBW 4-in-1 LED
- Strobe and UV light sources: 4 10W white and UV LEDs
- LASER light sources: 120 mW green and 30 mW red
- LED Wash light sources: 4 6W RGBW 4-in-1 LEDs
- 4 operating modes: DMX, automatic, music detection, IR remote control
- Coverage angle: 120 degreesDMX channels: 18 channels