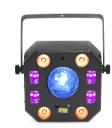

## **Led Lighting Effects**

5-in-1 light show BoomTone DJ LightShow 5FX, a real light show in a single device: Strobe, Crystal ball, UV, LASER and LED Wash, a multitude of effects! Comes with its IR remote control.

- Ultra-complete light show with 5 different effects
- LASER, Strobe, Crystal Ball, UV, LED Wash
- Crystal Ball light source: 1 12W RGBW 4-in-1 LED
- Strobe and UV light sources: 4 10W white and UV LEDs
- LASER light sources: 120 mW green and 30 mW red
- LED Wash light sources: 4 6W RGBW 4-in-1 LEDs
- 4 operating modes: DMX, automatic, music detection, IR remote control
- Coverage angle: 120 degreesDMX channels: 18 channels