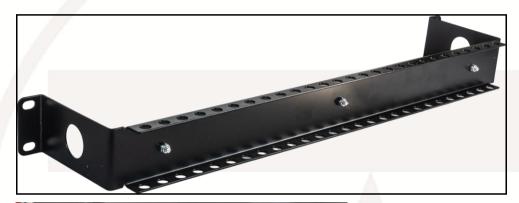

## 19" Recessed Rack Mount DIN Rail Panel (FFDIN)

This rack mount 1U panel is designed for mounting DIN rail connectors. The TS35 rail is recessed by 90 mm and the frame is equipped with cable tie and access features to accommodate most equipment and connectors.

## **Features**

- 1U panel fitted with TS35 DIN rail
- 90mm recess with cable access points at both sides
- Supplied with convenient rear cable tie facilities
- Provided with M6 mounting kit of 4 caged nuts, bolts and washers
- · Zinc-coated steel unpainted DIN rail ensures optimal earthing