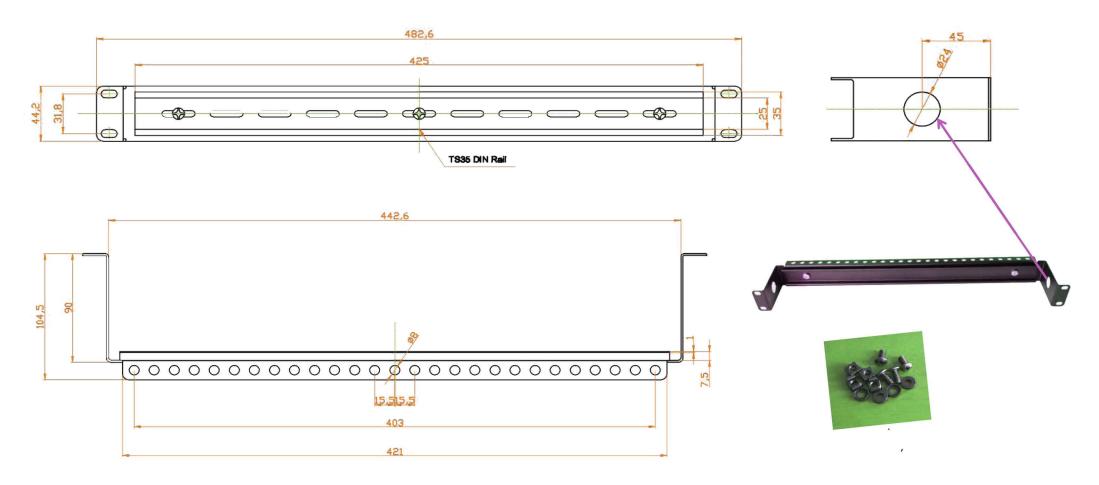

## **Features**

- 1U panel fitted with TS35 DIN rail
- 90mm recess with cable access points at both sides
- Supplied with convenient rear cable tie facilities
- Provided with M6 mounting kit of 4 caged nuts, bolts and washers
- · Zinc-coated steel unpainted DIN rail ensures optimal earthing

## **Specifications**

Weight: 669g (including primary packaging)

• Dimensions: 512x109x55mm (in primary packaging)

Colour: black

Frame: Carbon steel

• DIN rail: Chromated zinc-plated mild steel

Packaging: Packed in a white card box then in cartons of 10