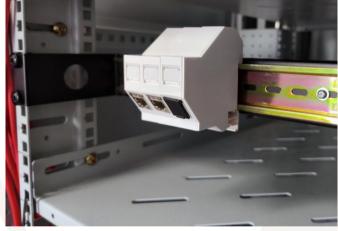

## 19" Recessed Rack Mount DIN Rail Panel (FFDIN)

This rack mount 1U panel is designed for mounting DIN rail connectors. The TS35 rail is recessed by 90 mm and the frame is equipped with cable tie and access features to accommodate most equipment and connectors.

## **Features**

- 1U panel fitted with TS35 DIN rail
- 90mm recess with cable access points at both sides
- Supplied with convenient rear cable tie facilities
- Provided with M6 mounting kit of 4 caged nuts, bolts and washers
- · Zinc-coated steel unpainted DIN rail ensures optimal earthing