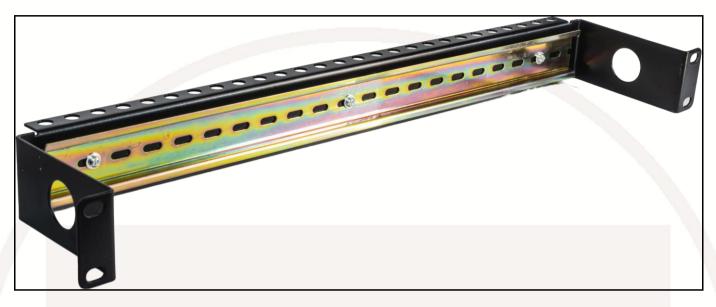

## 19" Recessed Rack Mount DIN Rail Panel (FFDIN)

This rack mount 1U panel is designed for mounting DIN rail connectors. The TS35 rail is recessed by 90 mm and the frame is equipped with cable tie and access features to accommodate most equipment and connectors.

## **Features**

- 1U panel fitted with TS35 DIN rail
- 90mm recess with cable access points at both sides
- Supplied with convenient rear cable tie facilities
- Provided with M6 mounting kit of 4 caged nuts, bolts and washers
- · Zinc-coated steel unpainted DIN rail ensures optimal earthing