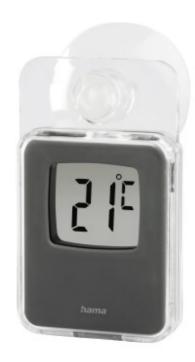

## Hama Window Thermometer for Indoors and Outdoors, Digital, 7.5 $\times$ 4.6 cm, grey

## Thermometer

## 00186397

- Weatherproof
- With suction cup for simple installation on the window
- Temperature range: -20° C to + 50° C