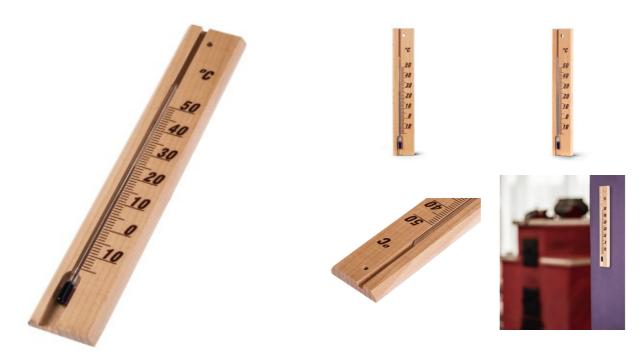

## Hama Thermometer, for interior, wood, 20 cm, analogue

## 00186401

- analogue interior thermometer
- Also ideal for heating cost control or reduction: one degree less can save up to 6% on heating costs
- Hanging fitting, e.g. for securing with a nail or similar
- Clear scaling accurate to one degree
- Temperature display in degrees Celsius
- Material: Solid beech wood

## Design (Colour, Pattern, Motif, Series)

| Colour                       | Brown              |
|------------------------------|--------------------|
| Physical Properties          |                    |
| Display                      | Analogue           |
| Display                      | Analogue           |
| Material                     | Buche massiv       |
| Measurement Range (inside)   | -10°C to +50°C     |
| Measuring Range              | -10°C to +50°C     |
| Mounting                     | Hanging            |
| Operating Mode               | Manual             |
| Temperature Accuracy (Indoor | and ±1°C           |
| Outdoor)                     |                    |
| Temperature Range            | -10°C to +50°C °   |
| Temperature Resolution       | 1°                 |
| Type                         | Wooden thermometer |
| Size & Weight                |                    |
| Width x Depth x Height       | 3.5 x 0.8 x 20 cm  |