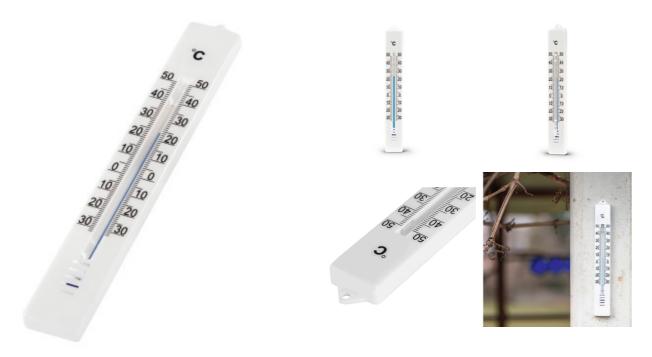

## Hama Indoor/Outdoor Thermometer, 18 cm, Analogue

## 00186402

- Analogue thermometer for indoor and outdoor use
- Weatherproof plastic housing
- Also ideal for heating cost control or reduction: one degree less can save up to 6% on heating costs
- Eyelet for hanging on the wall with a nail or similar
- Clear scaling accurate to one degree
- Temperature display in degrees Celsius