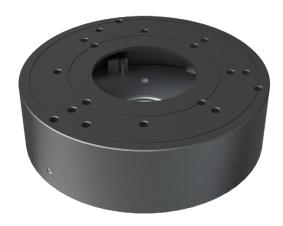

## **RING CABLE MANAGEMENT**

PART CODE: NDA-RING-04-GR

#### **FEATURES**

- Aluminum alloy material with surface spray treatment
- Camera cables can be perfectly collected to the junction box so that the installation looks more elegant
- Bottom inlet and side inlet
- Available for wall or ceiling mounting
- Dust-proof design