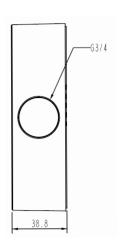

#### **SPECIFICATIONS**

| Material                | Aluminum alloy                                               |
|-------------------------|--------------------------------------------------------------|
| Color                   | White                                                        |
| Min. Packaging Quantity | 20                                                           |
| Packing Size            | 423x230x320mm                                                |
| Dimension               | 132x38.8mm                                                   |
| Load Bearing            | The wall must be strong enough to withstand at least 3 times |
|                         | the weight of the camera and the junction box                |
| Net Weight              | 215g                                                         |
| Working Temperature     | -40°C~+60°C(-40°F~+140°F)                                    |
| Working Humidity        | 10%~90%                                                      |

### DIMENSIONS