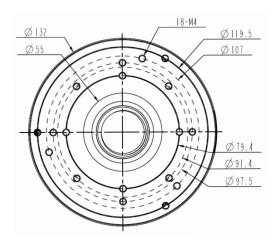

#### **SPECIFICATIONS**

| Material                | Aluminum alloy                                               |
|-------------------------|--------------------------------------------------------------|
| Color                   | White                                                        |
| Min. Packaging Quantity | 20                                                           |
| Packing Size            | 423x230x320mm                                                |
| Dimension               | 132x38.8mm                                                   |
| Load Bearing            | The wall must be strong enough to withstand at least 3 times |
|                         | the weight of the camera and the junction box                |
| Net Weight              | 215g                                                         |
| Working Temperature     | -40°C~+60°C(-40°F~+140°F)                                    |
| Working Humidity        | 10%~90%                                                      |

### DIMENSIONS