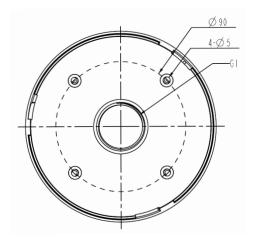

#### **SPECIFICATIONS**

| Material                | Aluminum alloy                                               |
|-------------------------|--------------------------------------------------------------|
| Color                   | White                                                        |
| Min. Packaging Quantity | 20                                                           |
| Packing Size            | 423x230x320mm                                                |
| Dimension               | 132x38.8mm                                                   |
| Load Bearing            | The wall must be strong enough to withstand at least 3 times |
|                         | the weight of the camera and the junction box                |
| Net Weight              | 215g                                                         |
| Working Temperature     | -40°C~+60°C(-40°F~+140°F)                                    |
| Working Humidity        | 10%~90%                                                      |

### DIMENSIONS