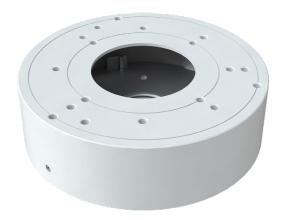

## **RING CABLE MANAGEMENT**

PART CODE: NDA-RING-04-WH

#### **FEATURES**

- Aluminum alloy material with surface spray treatment
- Camera cables can be perfectly collected to the junction box so that the installation looks more elegant
- Bottom inlet and side inlet
- Available for wall or ceiling mounting
- Dust-proof design