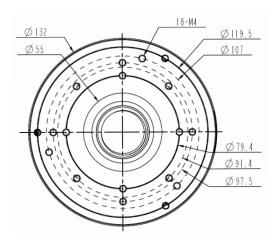

### DIMENSIONS

#### **SPECIFICATIONS**

| Material                | Aluminum alloy                                               |
|-------------------------|--------------------------------------------------------------|
| Color                   | White                                                        |
| Min. Packaging Quantity | 20                                                           |
| Packing Size            | 423x230x320mm                                                |
| Dimension               | 132x38.8mm                                                   |
| Load Bearing            | The wall must be strong enough to withstand at least 3 times |
|                         | the weight of the camera and the junction box                |
| Net Weight              | 215g                                                         |
| Working Temperature     | -40°C~+60°C(-40°F~+140°F)                                    |
| Working Humidity        | 10%~90%                                                      |