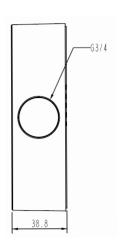

### DIMENSIONS

#### **SPECIFICATIONS**

| Material                | Aluminum alloy                                               |
|-------------------------|--------------------------------------------------------------|
| Color                   | White                                                        |
| Min. Packaging Quantity | 20                                                           |
| Packing Size            | 423x230x320mm                                                |
| Dimension               | 132x38.8mm                                                   |
| Load Bearing            | The wall must be strong enough to withstand at least 3 times |
|                         | the weight of the camera and the junction box                |
| Net Weight              | 215g                                                         |
| Working Temperature     | -40°C~+60°C(-40°F~+140°F)                                    |
| Working Humidity        | 10%~90%                                                      |