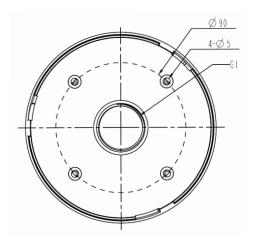

Min. Packaging Quantity | 20                                                           |
| Packing Size            | 423x230x320mm                                                |
| Dimension               | 132x38.8mm                                                   |
| Load Bearing            | The wall must be strong enough to withstand at least 3 times |
|                         | the weight of the camera and the junction box                |
| Net Weight              | 215g                                                         |
| Working Temperature     | -40°C~+60°C(-40°F~+140°F)                                    |
| Working Humidity        | 10%~90%                                                      |

# RING CABLE MANAGEMENT

PART CODE: NDA-RING-04-WH

### DIMENSIONS