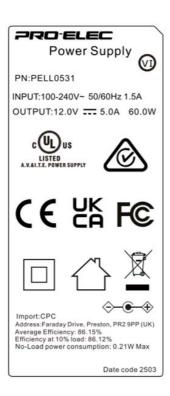

## **DESKTOP POWER SUPPLIES**

Case Drawing & Example Nameplate

Please note the sample label is for reference only and may differ from the label supplied fitted to the actual power supplies themselves in order to meet updated legislative or aesthetic requirements.

| Order code: PW06335 Fitted with 2.1 x 5.5 x 12mm DC connector | Manufacturer Part No: PELL0531                     |
|---------------------------------------------------------------|----------------------------------------------------|
| Order code: PW06336 Fitted with 2.1 x 5.5 x 12mm DC connector | Manufacturer Part No: PELL0532                     |
|                                                               |                                                    |
| Input voltage:                                                | 100-240vac (90-264vac max.)                        |
| Input frequency:                                              | 47 - 63Hz                                          |
| Output voltage:                                               | 12vdc                                              |
| Current:                                                      | 5A                                                 |
| Power :                                                       | 60 Watts                                           |
| Protection:                                                   | Short Circuit, Over current protection             |
| Dimensions:                                                   | 107.4 x 45.4 x 34.5mm                              |
| Weight:                                                       | 160g                                               |
| AC cord length:                                               | Not included as standard                           |
| DC cord length:                                               | 1.5 metres 18AWG (UL2468 2 core fig 8 style cable) |
| DC connector:                                                 | SEE ABOVE (2 options)                              |
| Polarity:                                                     | +ve (positive) centre                              |
| Efficiency:                                                   | 86.15%                                             |
| Input current RMS Max.:                                       | 1.5A                                               |
| Inrush Current at 230vac:                                     | 80A max.                                           |
| Load regulation:                                              | + / - 5%                                           |
| Safety approval:                                              | CE and UKCA 62368-1 UL (USA) and C-Tick            |
| M.T.B.F:                                                      | 50,000 hours                                       |
| Operating temperature:                                        | 0°C to + 40°C                                      |