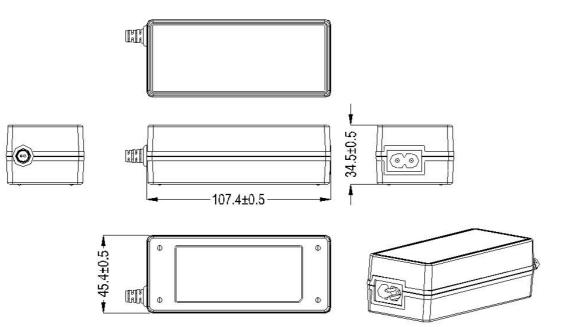

## **DESKTOP POWER SUPPLIES**

Case Drawing & Example Nameplate

Please note the sample label is for reference only and may differ from the label supplied fitted to the actual power supplies themselves in order to meet updated legislative or aesthetic requirements.

| Order code: PW06335 Fitted with 2.1 x 5.5 x 12mm DC connector | Manufacturer Part No: PELL0531                     |
|---------------------------------------------------------------|----------------------------------------------------|
| Order code: PW06336 Fitted with 2.1 x 5.5 x 12mm DC connector | Manufacturer Part No: PELL0532                     |
|                                                               |                                                    |
| Input voltage:                                                | 100-240vac (90-264vac max.)                        |
| Input frequency:                                              | 47 - 63Hz                                          |
| Output voltage:                                               | 12vdc                                              |
| Current:                                                      | 5A                                                 |
| Power :                                                       | 60 Watts                                           |
| Protection:                                                   | Short Circuit, Over current protection             |
| Dimensions:                                                   | 107.4 x 45.4 x 34.5mm                              |
| Weight:                                                       | 160g                                               |
| AC cord length:                                               | Not included as standard                           |
| DC cord length:                                               | 1.5 metres 18AWG (UL2468 2 core fig 8 style cable) |
| DC connector:                                                 | SEE ABOVE (2 options)                              |
| Polarity:                                                     | +ve (positive) centre                              |
| Efficiency:                                                   | 86.15%                                             |
| Input current RMS Max.:                                       | 1.5A                                               |
| Inrush Current at 230vac:                                     | 80A max.                                           |
| Load regulation:                                              | + / - 5%                                           |
| Safety approval:                                              | CE and UKCA 62368-1 UL (USA) and C-Tick            |
| M.T.B.F:                                                      | 50,000 hours                                       |
| Operating temperature:                                        | 0°C to + 40°C                                      |