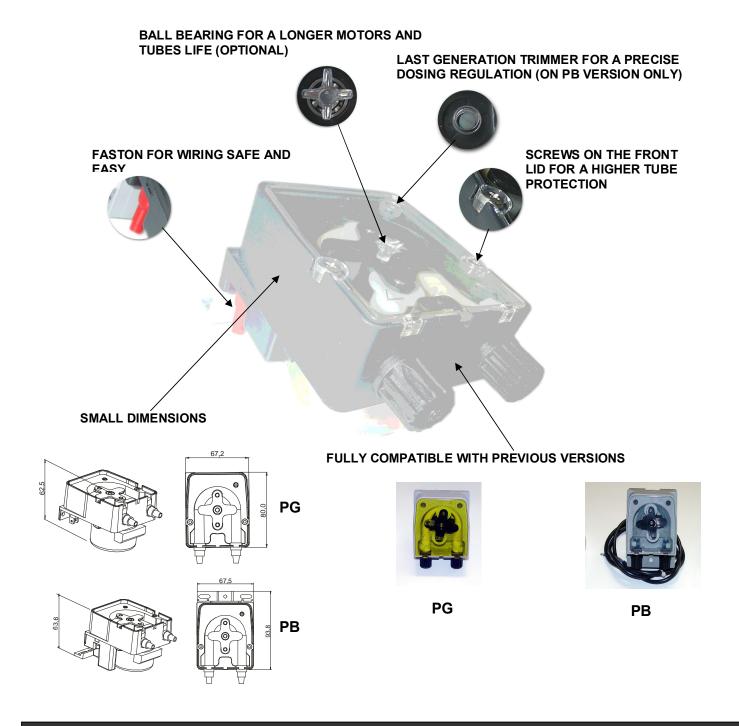

### PERISTALTIC PUMP: PG MODEL

- Peristaltic pump, without container, with fixed flow rate for detergent and rinseaid dosage
- Flow rates available: 0.4 l/h . 0.7 l/h -1l/h -1.5 l/h 3 l/h
- Power supply: 24-115-230 Vac
- Peristaltic tube in Santoprene or Sekobril
- · Possibility to customize installation kit

#### PERISTALTIC PUMP: PB MODEL

- Peristaltic pump without box for detergent and rinse-aid dosage
- Power supply: 24-115-230 Vac
- Peristaltic tube in Santoprene and Sekobril
- Horizontal or vertical mounting with one bracket
- Possibility to customize installation kit
- 3 versions available:
  - **PBM:** Fixed flow rate and adjustable dosing time via trimmer. Three different flow rates available:
    - a 1.5 l/h and 3 l/h for detergent (@ 0.1 bar)
    - **b** 0.4 l/h @ 3 bar for rinse aid
  - II PBR: Fixed flow rate and adjustable dosing time with on/off cycles by means of a trimmer.