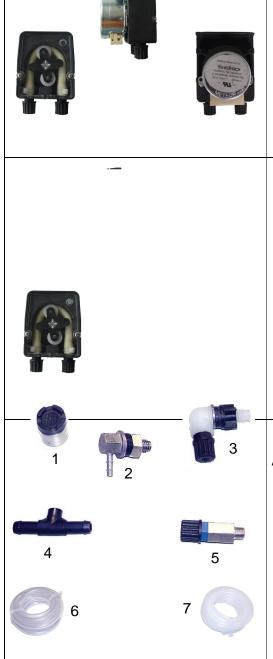

#### **ACCESSORIES**

A wide range of accessories and installation kits to meet needs of clients:

- 1. Foot filter
- 2. Injection connector made of AISI (suitable for detergent dosing)
- 3. Injection connector made of PP (suitable for detergent dosing)
- 4. T connector for installation of a non return valve
- 5. Non return valve
- 6. Suction tyube made of PVC Crystal
- 7. Delivery tube made of PE for delivery side of rinse-aid pumps