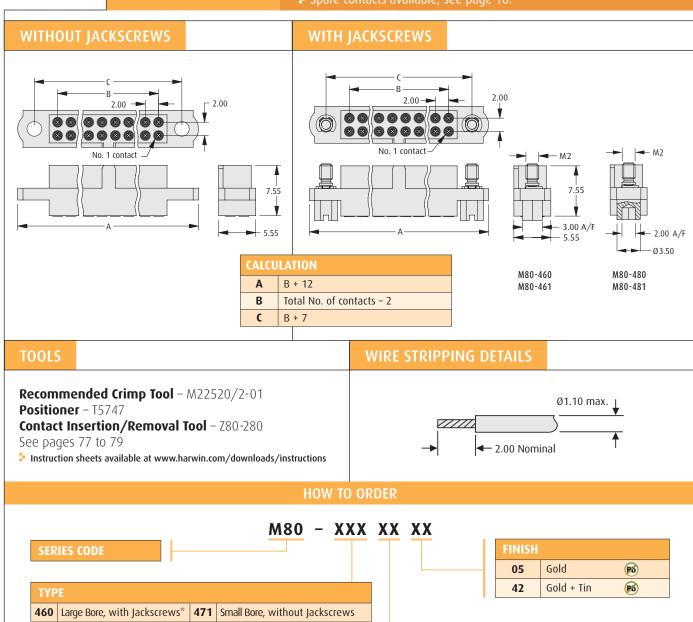

## **Datamate Connectors**

## Female Crimp

- ▶ Polarised mouldings.
- **▶** Fully shrouded contacts.
- Large hore 22 AWG small hore 24-28 AWG
- Jackscrews are assembled where specified.
- Crimp contacts are rear insertable.
- ▶ Mates with male connectors shown on pages 34-40 and 42-43
- ▶ Part numbers are for housings and the equivalent no of contacts.
- Spare contacts available, see page 16

www.harwin.com

**461** Small Bore, with Jackscrews\*

470 Large Bore, without Jackscrews 481

All dimensions in mm.

480

Large Bore, with Hex Jackscrews

Small Bore, with Hex Jackscrews

\* Slotted

04 to 50

Even numbers only