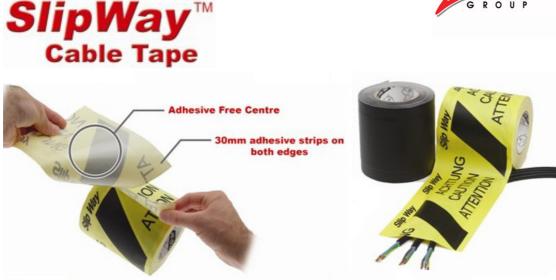

- One of the fastest and most cost-effective ways to keep your cables clean, visible and protected.
- Fabricated from a unique laminated combination of cloth tape and puncture resistant film, Slipway is completely adhesive free on the centre, leaving adhesive only on each edge.
- Available printed black on yellow with the word 'Caution' in three languages or in matt black for 'on-stage' applications.
- The adhesive is designed to hold on most clean dry surfaces and still peel clean, however please test first as some surfaces may cause adhesive transfer.