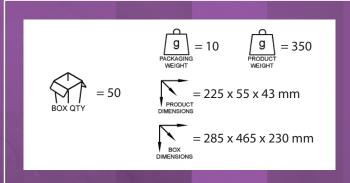

### **TECHNICAL SPECIFICATION**

| Product Code     | Input Voltage | Input Current | Output Voltage | Usage  | IP Rating |
|------------------|---------------|---------------|----------------|--------|-----------|
| TRANS-150VA/PROL | 220-240V 50Hz | 0.625A        | 11.6V          | Indoor | IP20      |