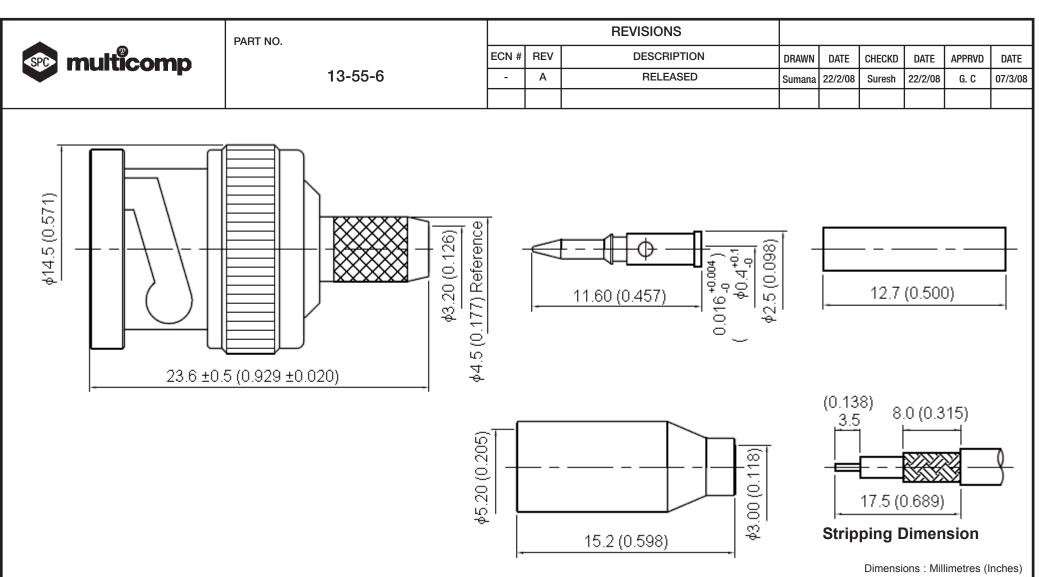

|           | PART NO.  |       | REVISIONS |             |        |         |        |         |        |         |
|-----------|-----------|-------|-----------|-------------|--------|---------|--------|---------|--------|---------|
| multicomp | 13-55-6 - | ECN # | REV       | DESCRIPTION | DRAWN  | DATE    | CHECKD | DATE    | APPRVD | DATE    |
|           |           | -     | А         | RELEASED    | Sumana | 22/2/08 | Suresh | 22/2/08 | G. C   | 07/3/08 |
|           |           |       |           |             |        |         |        |         |        |         |

## Specification Table

| Number | Description    | Material | Finish                 | Part Number |  |
|--------|----------------|----------|------------------------|-------------|--|
| 1      | Shell          | Brass    | Silver 70µ" Minimum    |             |  |
| 2      | Insulation     | PTFE     | None                   |             |  |
| 3      | Gasket         | Silicone | Red                    |             |  |
| 4      | Washer         | Brass    | Nickol 100u" Minimum   |             |  |
| 5      | Spring Washer  | SK-5     | — Nickel 100μ" Minimum | 13-55-6     |  |
| 6      | Washer         |          |                        |             |  |
| 7      | Body           | Brass    | Silver 70µ" Minimum    |             |  |
| 8      | Center Contact |          |                        |             |  |
| 9      | Insulation     | PTFE     | None                   |             |  |
| 10     | Crimp Ferrule  | Brass    | Silver 70µ" Minimum    |             |  |