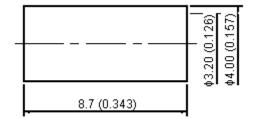

Part to be clean and free of burrs.

**Stripping Dimension** Dimensions : Millimetres (Inches)