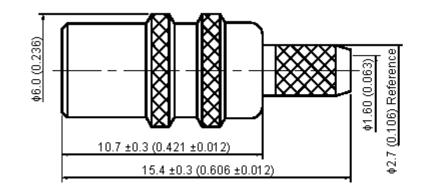

## Specifications:

Bodies : Brass per JIS-C3604.

Centre Contact : Beryllium copper per ASTM B196 UNS C17300.

Insulation : PTFE per ASTM D1457 and ASTM D1710.

Crimp Ferrule : Brass per JIS-C2700.

Connector interface per CECC 22220.

## **Specification Table**

| Number | Description    | Material         | Finish            | Part Number  |
|--------|----------------|------------------|-------------------|--------------|
| 1      | Body           | Brass            | Gold 3µ" Minimum  |              |
| 2      | Insulation     | PTFE             | None              |              |
| 3      | Chassis        | Brass            | Gold 3µ" Minimum  | 27-02L-1 TGG |
| 4      | Centre Contact | Beryllium Copper | Gold 30µ" Minimum |              |
| 5      | Crimp Ferrule  | Brass            | Gold              |              |