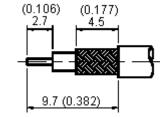

Part to be clean and free of burrs.

**Stripping Dimension** Dimensions : Millimetres (Inches)