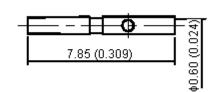

Part to be clean and free of burrs.

**Stripping Dimension** Dimensions : Millimetres (Inches)