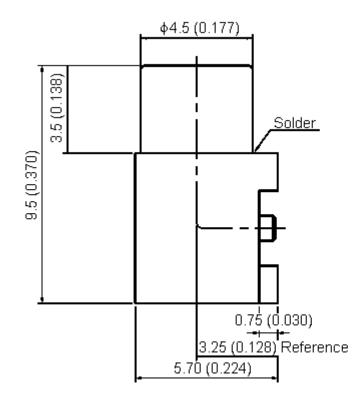

## Specifications:

| Bodies                              | : Brass per JIS-C3604.                       |  |  |  |
|-------------------------------------|----------------------------------------------|--|--|--|
| Centre Contact                      | : Beryllium copper per ASTM B196 UNS C17300. |  |  |  |
| Insulation                          | : PTFE per ASTM D1457 and ASTM D1710.        |  |  |  |
| Crimp Ferrule                       | : Brass per JIS-C2700.                       |  |  |  |
| Connector interface per CECC 22220. |                                              |  |  |  |
| Part to be clean                    | and free of burrs.                           |  |  |  |

## Specification Table

| Number | Description    | Material         | Finish            | Part Number |  |  |
|--------|----------------|------------------|-------------------|-------------|--|--|
| 1      | Body I         | Brass            | Gold 3µ" Minimum  |             |  |  |
| 2      | Insulation I   | PTFE             | None              | ]           |  |  |
| 3      | Centre Contact | Beryllium Copper | Gold 30µ" Minimum | 27-09-1-TGG |  |  |
| 4      | Body II        | Brass            | Gold 3µ" Minimum  |             |  |  |
| 5      | Insulation II  | PTFE             | None              |             |  |  |