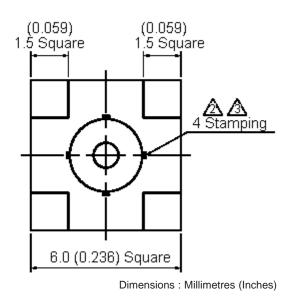

## Specification Table

| Number | Description    | Material         | Finish            | Part Number |  |  |
|--------|----------------|------------------|-------------------|-------------|--|--|
| 1      | Body I         | Brass            | Gold 3µ" Minimum  |             |  |  |
| 2      | Insulation I   | PTFE             | None              | ]           |  |  |
| 3      | Centre Contact | Beryllium Copper | Gold 30µ" Minimum | 27-09-1-TGG |  |  |
| 4      | Body II        | Brass            | Gold 3µ" Minimum  |             |  |  |
| 5      | Insulation II  | PTFE             | None              |             |  |  |