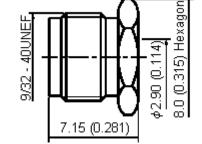

## **Specifications:**

Bodies: Brass per JIS-C3604.Centre Contact: Brass per JIS-C3604.Insulation: PTFE per ASTM D1457 and ASTM D1710.Connector interface per MIL-STD-348A.

Part to be clean and free of burrs.

## **Specification Table**

| Number | Description    | Material        | Finish            | Part Number  |
|--------|----------------|-----------------|-------------------|--------------|
| 1      | Shell          | Brass           | Gold 3µ" Minimum  |              |
| 2      | Gasket         | Silicone        | Red               |              |
| 3      | Washer         | Stainless Steel | None              |              |
| 4      | Body           | Brass           | Gold 3µ" Minimum  |              |
| 5      | Insulation I   | PTFE            | None              | 19-01L-2-TGG |
| 6      | Centre Contact | Brass           | Gold 50µ" Minimum |              |
| 7      | Insulation II  | PTFE            | None              |              |
| 8      | Braid Clamp    | Brass           | Gold 3µ" Minimum  |              |
| 9      | Nut            | DIASS           |                   |              |