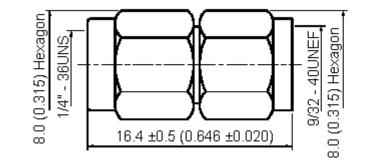

## **Specifications:**

Bodies: Brass per JIS-C3604.Centre Contact: Brass per JIS-C3604.Insulation: PTFE per ASTM D1457 and ASTM D1710.Connector interface per MIL-STD-348A.

Part to be clean and free of burrs.