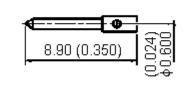

| multicomp | PART NO. |       | REVISIONS |             |         |         |        |         |        |         |  |  |
|-----------|----------|-------|-----------|-------------|---------|---------|--------|---------|--------|---------|--|--|
|           |          | ECN # | REV       | DESCRIPTION | DRAWN   | DATE    | CHECKD | DATE    | APPRVD | DATE    |  |  |
|           |          | -     | А         | RELEASED    | Nirosha | 03/9/07 | Suresh | 03/9/07 | G. C   | 18/9/07 |  |  |
|           |          |       |           |             |         |         |        |         |        |         |  |  |
|           |          |       |           |             |         |         |        |         |        |         |  |  |















## **Stripping Dimension**

Dimensions : Millimetres (Inches)

## **Specifications:**

Bodies: Brass per JIS-C3604.Centre Contact: Brass per JIS-C3604.Insulation: PTFE per ASTM D1457 and ASTM D1710.Connector interface per MIL-STD-348A.

Part to be clean and free of burrs.

| (the Gloup) of are itelensed of it, No iterate is granted for the base of it other train for<br>information purposes in connection with the products to which it relates. No licence<br>of any intellectual property rights is granted. The information is subject to change with-<br>out notice and replaces all data sheets previously supplied. The Information supplied is<br>believed to be accurate but the Group assumes no responsibility for its accuracy or<br>completeness, any error in or omission from it or for any