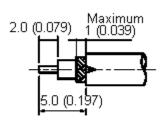

## **Specifications:**

Bodies: Brass per JIS-C3604.Centre Contact: Brass per JIS-C3604.Insulation: PTFE per ASTM D1457 and ASTM D1710.Connector interface per MIL-STD-348A.

Part to be clean and free of burrs.

## **Specification Table**

| Number | Description    | Material        | Finish            | Part Number  |
|--------|----------------|-----------------|-------------------|--------------|
| 1      | Shell          | Brass           | Gold 3µ" Minimum  |              |
| 2      | Gasket         | Silicone        | Red               |              |
| 3      | Washer         | Stainless Steel | None              |              |
| 4      | Body           | Brass           | Gold 3µ" Minimum  |              |
| 5      | Insulation I   | PTFE            | None              | 19-01L-2-TGG |
| 6      | Centre Contact | Brass           | Gold 50µ" Minimum |              |
| 7      | Insulation II  | PTFE            | None              |              |
| 8      | Braid Clamp    | Brass           | Gold 3µ" Minimum  |              |
| 9      | Nut            | DIASS           |                   |              |