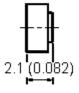

| multicomp | PART NO. |       | REVISIONS |             |         |         |        |         |        |         |  |  |
|-----------|----------|-------|-----------|-------------|---------|---------|--------|---------|--------|---------|--|--|
|           |          | ECN # | REV       | DESCRIPTION | DRAWN   | DATE    | CHECKD | DATE    | APPRVD | DATE    |  |  |
|           |          | -     | А         | RELEASED    | Nirosha | 03/9/07 | Suresh | 03/9/07 | G. C   | 18/9/07 |  |  |
|           |          |       |           |             |         |         |        |         |        |         |  |  |
|           |          |       |           |             |         |         |        |         |        |         |  |  |















## **Stripping Dimension**

Dimensions : Millimetres (Inches)

## **Specifications:**

Bodies: Brass per JIS-C3604.Centre Contact: Brass per JIS-C3604.Insulation: PTFE per ASTM D1457 and ASTM D1710.Connector interface per MIL-STD-348A.

Part to be clean and free of burrs.

| (the Gloup) of are itelensed of it, No iterate is granted for the base of it other train for<br>information purposes in connection with the products to which it relates. No licence<br>of any intellectual property rights is granted. The information is subject to change with-<br>out notice and replaces all data sheets previously supplied. The Information supplied is<br>believed to be accurate but the Group assumes no responsibility for its accuracy or<br>completeness, any error in or omission from it or for any u