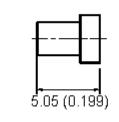

| multicomp | PART NO. |       | REVISIONS |             |         |         |        |         |        |         |  |  |
|-----------|----------|-------|-----------|-------------|---------|---------|--------|---------|--------|---------|--|--|
|           |          | ECN # | REV       | DESCRIPTION | DRAWN   | DATE    | CHECKD | DATE    | APPRVD | DATE    |  |  |
|           |          | -     | А         | RELEASED    | Nirosha | 03/9/07 | Suresh | 03/9/07 | G. C   | 18/9/07 |  |  |
|           |          |       |           |             |         |         |        |         |        |         |  |  |
|           |          |       |           |             |         |         |        |         |        |         |  |  |















## **Stripping Dimension**

Dimensions : Millimetres (Inches)

## **Specifications:**

Bodies: Brass per JIS-C3604.Centre Contact: Brass per JIS-C3604.Insulation: PTFE per ASTM D1457 and ASTM D1710.Connector interface per MIL-STD-348A.

Part to be clean and free of burrs.

| (the Gloup) of are itelensed of it, No iterate is granted for the base of it other train for<br>information purposes in connection with the products to which it relates. No licence<br>of any intellectual property rights is granted. The information is subject to change with-<br>out notice and replaces all data sheets previously supplied. The Information supplied is<br>believed to be accurate but the Group assumes no responsibility for its accuracy or<br>completeness, any error in or omission from it or for a