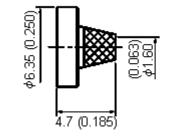

| multicomp | PART NO. |       | REVISIONS |             |         |         |        |         |        |         |  |  |
|-----------|----------|-------|-----------|-------------|---------|---------|--------|---------|--------|---------|--|--|
|           |          | ECN # | REV       | DESCRIPTION | DRAWN   | DATE    | CHECKD | DATE    | APPRVD | DATE    |  |  |
|           |          | -     | А         | RELEASED    | Nirosha | 03/9/07 | Suresh | 03/9/07 | G. C   | 18/9/07 |  |  |
|           |          |       |           |             |         |         |        |         |        |         |  |  |
|           |          |       |           |             |         |         |        |         |        |         |  |  |















## **Stripping Dimension**

Dimensions : Millimetres (Inches)

## **Specifications:**

Bodies: Brass per JIS-C3604.Centre Contact: Brass per JIS-C3604.Insulation: PTFE per ASTM D1457 and ASTM D1710.Connector interface per MIL-STD-348A.

Part to be clean and free of burrs.

| (the Gloup) of are itelensed of it, No iterate is granted for the base of it other train for<br>information purposes in connection with the products to which it relates. No licence<br>of any intellectual property rights is granted. The information is subject to change with-<br>out notice and replaces all data sheets previously supplied. The Information supplied is<br>believed to be accurate but the Group assumes no responsibility for its accuracy or<br>completeness, any error in or omission from it or for any use