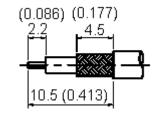

## **Stripping Dimension**

Dimensions : Millimetres (Inches)

|                                                                                                                                                                                                                                                                                                                                                                                                                                                              | Number                                                                               | Number Description              |                                 | Material Finisl      |                 | Part Number |           |                     |             |                 |                     |  |  |
|--------------------------------------------------------------------------------------------------------------------------------------------------------------------------------------------------------------------------------------------------------------------------------------------------------------------------------------------------------------------------------------------------------------------------------------------------------------|--------------------------------------------------------------------------------------|---------------------------------|---------------------------------|----------------------|-----------------|-------------|-----------|---------------------|-------------|-----------------|---------------------|--|--|
|                                                                                                                                                                                                                                                                                                                                                                                                                                                              | 1                                                                                    | Body                            | Brass                           | Gold 3µ"             | Minimum         |             |           |                     |             |                 |                     |  |  |
|                                                                                                                                                                                                                                                                                                                                                                                                                                                              | 2                                                                                    | Insulation                      | PTFE                            | No                   | None            |             |           |                     |             |                 |                     |  |  |
|                                                                                                                                                                                                                                                                                                                                                                                                                                                              | 3                                                                                    | Chassis                         | Chassis                         |                      | Minimum         | 24-06L-TGG  |           | http:/              |             |                 | p://www.farnell.com |  |  |
|                                                                                                                                                                                                                                                                                                                                                                                                                                                              | 4                                                                                    | Centre Contac                   | ct Brass                        | Gold 30µ"            | Minimum         | -           |           |                     |             | http://v        | www.newark.com      |  |  |
|                                                                                                                                                                                                                                                                                                                                                                                                                                                              | 5                                                                                    | Crimp Ferrule                   | •                               | Go                   | ld              |             |           |                     |             | http://v        | www.cpc.co.uk       |  |  |
| (the "Grou<br>informatic<br>of any inte                                                                                                                                                                                                                                                                                                                                                                                                                      | information purposes in connection with the products to which it relates. No licence |                                 | TOLERANCES:<br>UNLESS OTHERWISE | DRAWN BY:<br>Kavitha | DATE<br>04/09/0 |             |           | 24-06L              | -TGC        |                 |                     |  |  |
| believed to be accurate but the Group assumes no responsibility for its accuracy or<br>completeness, any error in or omission from it or for any use made of it. Users of this<br>data sheet should check for themselves the information and the suitability of the prod-<br>ucts for their purpose and not make any assumptions based on information included or<br>omitted. Liability for loss or damage resulting from any reliance on the Information or |                                                                                      | SPECIFIED,                      | CHECKED BY:                     | DATE                 | SIZE I          | DWG NO.     | M10000506 |                     | ELEC        | ELECTRONIC FILE |                     |  |  |
|                                                                                                                                                                                                                                                                                                                                                                                                                                                              |                                                                                      | DIMENSIONS ARE<br>FOR REFERENCE | Suresh                          | 04/09/0              | - A             |             |           |                     | 1169648_DWG |                 | А                   |  |  |
|                                                                                                                                                                                                                                                                                                                                                                                                                                                              |                                                                                      | PURPOSES ONLY.                  | APPROVED BY:<br>G.Cook          | DATE<br>19/09/0      |                 | SCALE: NTS  |           | U.O.M.: mm (Inches) |             | SHEET: 1        | OF 1                |  |  |