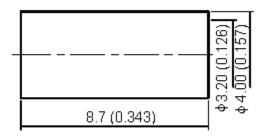

## **Stripping Dimension**

Dimensions : Millimetres (Inches)

|                                                                                                                                                                                                                                                                                                                                                                                                                                                              | Number                                                                               | Number Description              |                                 | Material Finisl      |                 | Part Number |           |                     |             |                 |                     |  |  |
|--------------------------------------------------------------------------------------------------------------------------------------------------------------------------------------------------------------------------------------------------------------------------------------------------------------------------------------------------------------------------------------------------------------------------------------------------------------|--------------------------------------------------------------------------------------|---------------------------------|---------------------------------|----------------------|-----------------|-------------|-----------|---------------------|-------------|-----------------|---------------------|--|--|
|                                                                                                                                                                                                                                                                                                                                                                                                                                                              | 1                                                                                    | Body                            | Brass                           | Gold 3µ"             | Minimum         |             |           |                     |             |                 |                     |  |  |
|                                                                                                                                                                                                                                                                                                                                                                                                                                                              | 2                                                                                    | Insulation                      | PTFE                            | No                   | None            |             |           |                     |             |                 |                     |  |  |
|                                                                                                                                                                                                                                                                                                                                                                                                                                                              | 3                                                                                    | Chassis                         | Chassis                         |                      | Minimum         | 24-06L-TGG  |           | http:/              |             |                 | p://www.farnell.com |  |  |
|                                                                                                                                                                                                                                                                                                                                                                                                                                                              | 4                                                                                    | Centre Contac                   | ct Brass                        | Gold 30µ"            | Minimum         | -           |           |                     |             | http://v        | www.newark.com      |  |  |
|                                                                                                                                                                                                                                                                                                                                                                                                                                                              | 5                                                                                    | Crimp Ferrule                   | •                               | Go                   | ld              |             |           |                     |             | http://v        | www.cpc.co.uk       |  |  |
| (the "Grou<br>informatic<br>of any inte                                                                                                                                                                                                                                                                                                                                                                                                                      | information purposes in connection with the products to which it relates. No licence |                                 | TOLERANCES:<br>UNLESS OTHERWISE | DRAWN BY:<br>Kavitha | DATE<br>04/09/0 |             |           | 24-06L              | -TGC        |                 |                     |  |  |
| believed to be accurate but the Group assumes no responsibility for its accuracy or<br>completeness, any error in or omission from it or for any use made of it. Users of this<br>data sheet should check for themselves the information and the suitability of the prod-<br>ucts for their purpose and not make any assumptions based on information included or<br>omitted. Liability for loss or damage resulting from any reliance on the Information or |                                                                                      | SPECIFIED,                      | CHECKED BY:                     | DATE                 | SIZE I          | DWG NO.     | M10000506 |                     | ELEC        | ELECTRONIC FILE |                     |  |  |
|                                                                                                                                                                                                                                                                                                                                                                                                                                                              |                                                                                      | DIMENSIONS ARE<br>FOR REFERENCE | Suresh                          | 04/09/0              | - A             |             |           |                     | 1169648_DWG |                 | А                   |  |  |
|                                                                                                                                                                                                                                                                                                                                                                                                                                                              |                                                                                      | PURPOSES ONLY.                  | APPROVED BY:<br>G.Cook          | DATE<br>19/09/0      |                 | SCALE: NTS  |           | U.O.M.: mm (Inches) |             | SHEET: 1        | OF 1                |  |  |