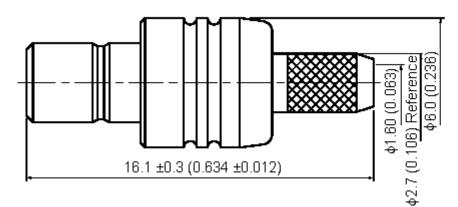

## **Specifications:**

**Specification Table** 

: Brass per JIS-C3604. Bodies Centre Contact : Brass per JIS-C3604. Insulation : PTFE per ASTM D1457 and ASTM D1710. Crimp Ferrule : Brass per JIS-C2700 Connector interface per MIL-STD-348A. Part to be clean and free of burrs.

## **Stripping Dimension**

Dimensions : Millimetres (Inches)

|                                                                                                                                                                                                                                                                                                                                                                                                                                                              | Number                                                                               | Number Description              |                                 | Material Finisl      |                 | Part Number |           |                     |             |                 |                     |  |  |
|--------------------------------------------------------------------------------------------------------------------------------------------------------------------------------------------------------------------------------------------------------------------------------------------------------------------------------------------------------------------------------------------------------------------------------------------------------------|--------------------------------------------------------------------------------------|---------------------------------|---------------------------------|----------------------|-----------------|-------------|-----------|---------------------|-------------|-----------------|---------------------|--|--|
|                                                                                                                                                                                                                                                                                                                                                                                                                                                              | 1                                                                                    | Body                            | Brass                           | Gold 3µ"             | Minimum         |             |           |                     |             |                 |                     |  |  |
|                                                                                                                                                                                                                                                                                                                                                                                                                                                              | 2                                                                                    | Insulation                      | PTFE                            | No                   | None            |             |           |                     |             |                 |                     |  |  |
|                                                                                                                                                                                                                                                                                                                                                                                                                                                              | 3                                                                                    | Chassis                         | Chassis                         |                      | Minimum         | 24-06L-TGG  |           | http:/              |             |                 | p://www.farnell.com |  |  |
|                                                                                                                                                                                                                                                                                                                                                                                                                                                              | 4                                                                                    | Centre Contac                   | ct Brass                        | Gold 30µ"            | Minimum         | -           |           |                     |             | http://v        | www.newark.com      |  |  |
|                                                                                                                                                                                                                                                                                                                                                                                                                                                              | 5                                                                                    | Crimp Ferrule                   | •                               | Go                   | ld              |             |           |                     |             | http://v        | www.cpc.co.uk       |  |  |
| (the "Grou<br>informatic<br>of any inte                                                                                                                                                                                                                                                                                                                                                                                                                      | information purposes in connection with the products to which it relates. No licence |                                 | TOLERANCES:<br>UNLESS OTHERWISE | DRAWN BY:<br>Kavitha | DATE<br>04/09/0 |             |           | 24-06L              | -TGC        |                 |                     |  |  |
| believed to be accurate but the Group assumes no responsibility for its accuracy or<br>completeness, any error in or omission from it or for any use made of it. Users of this<br>data sheet should check for themselves the information and the suitability of the prod-<br>ucts for their purpose and not make any assumptions based on information included or<br>omitted. Liability for loss or damage resulting from any reliance on the Information or |                                                                                      | SPECIFIED,                      | CHECKED BY:                     | DATE                 | SIZE I          | DWG NO.     | M10000506 |                     | ELEC        | ELECTRONIC FILE |                     |  |  |
|                                                                                                                                                                                                                                                                                                                                                                                                                                                              |                                                                                      | DIMENSIONS ARE<br>FOR REFERENCE | Suresh                          | 04/09/0              | - A             |             |           |                     | 1169648_DWG |                 | А                   |  |  |
|                                                                                                                                                                                                                                                                                                                                                                                                                                                              |                                                                                      | PURPOSES ONLY.                  | APPROVED BY:<br>G.Cook          | DATE<br>19/09/0      |                 | SCALE: NTS  |           | U.O.M.: mm (Inches) |             | SHEET: 1        | OF 1                |  |  |