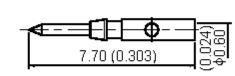

## **Stripping Dimension**

Dimensions : Millimetres (Inches)

|                                                                                                                                                                                                                                                                                                                                                                                                                                                              | Number                                                                               | Number Description              |                                 | Material Finisl      |                 | Part Number |           |                     |             |                 |                     |  |  |
|--------------------------------------------------------------------------------------------------------------------------------------------------------------------------------------------------------------------------------------------------------------------------------------------------------------------------------------------------------------------------------------------------------------------------------------------------------------|--------------------------------------------------------------------------------------|---------------------------------|---------------------------------|----------------------|-----------------|-------------|-----------|---------------------|-------------|-----------------|---------------------|--|--|
|                                                                                                                                                                                                                                                                                                                                                                                                                                                              | 1                                                                                    | Body                            | Brass                           | Gold 3µ"             | Minimum         |             |           |                     |             |                 |                     |  |  |
|                                                                                                                                                                                                                                                                                                                                                                                                                                                              | 2                                                                                    | Insulation                      | PTFE                            | No                   | None            |             |           |                     |             |                 |                     |  |  |
|                                                                                                                                                                                                                                                                                                                                                                                                                                                              | 3                                                                                    | Chassis                         | Chassis                         |                      | Minimum         | 24-06L-TGG  |           | http:/              |             |                 | p://www.farnell.com |  |  |
|                                                                                                                                                                                                                                                                                                                                                                                                                                                              | 4                                                                                    | Centre Contac                   | ct Brass                        | Gold 30µ"            | Minimum         | -           |           |                     |             | http://v        | www.newark.com      |  |  |
|                                                                                                                                                                                                                                                                                                                                                                                                                                                              | 5                                                                                    | Crimp Ferrule                   | •                               | Go                   | ld              |             |           |                     |             | http://v        | www.cpc.co.uk       |  |  |
| (the "Grou<br>informatic<br>of any inte                                                                                                                                                                                                                                                                                                                                                                                                                      | information purposes in connection with the products to which it relates. No licence |                                 | TOLERANCES:<br>UNLESS OTHERWISE | DRAWN BY:<br>Kavitha | DATE<br>04/09/0 |             |           | 24-06L              | -TGC        |                 |                     |  |  |
| believed to be accurate but the Group assumes no responsibility for its accuracy or<br>completeness, any error in or omission from it or for any use made of it. Users of this<br>data sheet should check for themselves the information and the suitability of the prod-<br>ucts for their purpose and not make any assumptions based on information included or<br>omitted. Liability for loss or damage resulting from any reliance on the Information or |                                                                                      | SPECIFIED,                      | CHECKED BY:                     | DATE                 | SIZE I          | DWG NO.     | M10000506 |                     | ELEC        | ELECTRONIC FILE |                     |  |  |
|                                                                                                                                                                                                                                                                                                                                                                                                                                                              |                                                                                      | DIMENSIONS ARE<br>FOR REFERENCE | Suresh                          | 04/09/0              | - A             |             |           |                     | 1169648_DWG |                 | А                   |  |  |
|                                                                                                                                                                                                                                                                                                                                                                                                                                                              |                                                                                      | PURPOSES ONLY.                  | APPROVED BY:<br>G.Cook          | DATE<br>19/09/0      |                 | SCALE: NTS  |           | U.O.M.: mm (Inches) |             | SHEET: 1        | OF 1                |  |  |