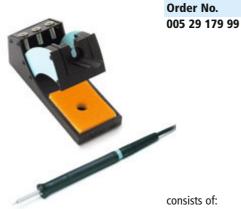

**Description** 

Soldering set 65 W, 24 V,

Comfort safety rest with 4 step varying inclination

The Soldering Iron WMP fullfills ambitious SMD soldering tasks with its extreme guick heat-up time. The soldering tip holder is integrated into the grip and allows a short distance of tip-to-grip. Placed in the ergonomic safety rest WDH 20 the varying inclination of the iron can be adjusted in 4 individual steps. The reverse side is able to carry up to three NT-soldering tips.

consists of:

WMP

005 15 122 99

**WMP** WDH 20 Micro Soldering Iron 65 W, 24 V with soldering tip NT 1

Safety rest