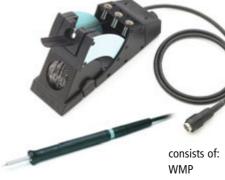

## **Electronically Controlled Low Voltage Soldering Irons**

Order No. 005 33 159 99 Model WMPT

**Description** 

Soldering set 65 W, 24 V

Safety rest with Stop+Go function and integrated dry cleaner only for digital soldering stations

NT Soldering tips: see page 94

**WMP** 005 15 162 99 WDH 20T Micro Soldering Iron 65 W, 24 V with soldering tip NT 1

Safety rest with Stop+Go function

and dry cleaner WDC 2

NT Soldering tips: see page 94

Model **WMP** 