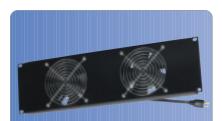

## Blank Panel Fan Assembly (210cfm)

- Designed to provide added air flow to the front or back of the Access cabinet.
- Installs on 19" and 23" EIA mounting rails.
- Two (2) fan unit rated at 110 volt, 60 hz, 0.36 FLA, dBA=49
- 6 ft. (1.8m) long grounded cord

| Part Number See Color Code Below to Complete Part Number | EIA Mtg.<br>Width<br>in. | Mounting<br>Spaces<br>'U' | Ship<br>Wei<br>Ibs. |     |
|----------------------------------------------------------|--------------------------|---------------------------|---------------------|-----|
| E2FAFP193U210AC _                                        | 19                       | 3                         | 5.5                 | 2.5 |
| E2FAFP233U210AC _                                        | 23                       | 3                         | 5.5                 | 2.5 |

Color Code
A = Light Gray
B = Black