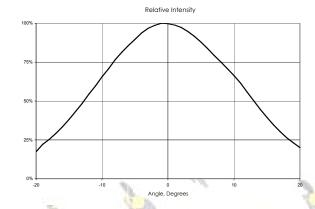

#### **LENS TYPES**

| NAME             | ORDERING CODE      | FWHM Angle |
|------------------|--------------------|------------|
| Sputnik-R Medium | CA10298 Sputnik-R5 | ±13°       |

www.ledil.com email: ledil@ledil.com FAX: +358-2-733 8001

### **MEASUREMENT DATA**

#### SPUTNIK-R