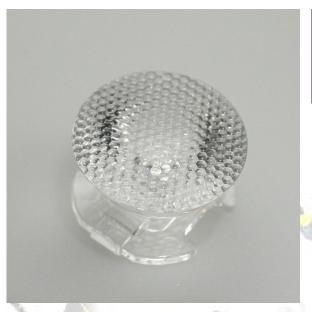

# FULLY SEALABLE SPUTNIK-R lens for SSC P5

- Use with Seoul Semiconductor P5 series of high power RGB LEDs
- Unique mixing of RGB colors inside the lens. Out comes a very homogeneous color.
- Lensmaterial optical grade PMMA with high UV and temperature resistance (105°C/220°F)
- Despite of the strong mixing of light, the lens has a high optical efficiency
- No lens holder. Fastening to heat sink with a PU foam adhesive tape of automotive grade
- Lens foot can be potted with resin without loosing anything in optical efficiency (**fully sealed construction** possible)
- Diameter 26 mm (approximately 1")
- Easy build of a complete luminaire using SPUTNIK-R, P5 and heat sink
- Also possible to attach to P5 on the MCPCB offered by Seoul SC (F50381)
- Mechanical CAD models available upon request

#### **LENS TYPES**

| NAME             | ORDERING CODE      | FWHM Angle |
|------------------|--------------------|------------|
| Sputnik-R Medium | CA10298 Sputnik-R5 | ±13°       |

www.ledil.com email: ledil@ledil.com FAX: +358-2-733 8001