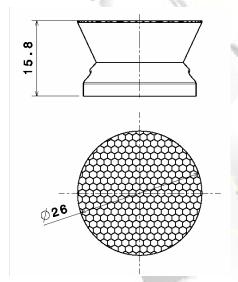

## **DIMENSIONS, POTTING & ASSEMBLY**

Potting with appropriate resin

Position of P5 LED in the lens Seen from underneath

© Ledil Oy - Subject to change without prior notice