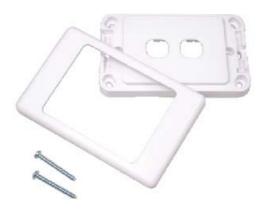

## **Product Data Sheet**

P4600 Series

DATAMASTER® Australian Flush Plates

|              | Design           | The 2-piece design has separate backplate and cover                                                                  |  |
|--------------|------------------|----------------------------------------------------------------------------------------------------------------------|--|
|              | Dimensions       | 116(W) x 75(H) x 13(D)mm                                                                                             |  |
| Construction | Mounting centres | 84mm spacing suits Datamaster® P4600 series surface mounting blocks and standard Australian electrical switch plates |  |
|              | Material         | ABS                                                                                                                  |  |
|              | Color            | White                                                                                                                |  |
| Packing      |                  | Available in individual zip-top hang-sell bags (including mounting screws) in boxes of 10 pieces                     |  |

| Cat #    | Ports | Color |
|----------|-------|-------|
| P4600WHI | 0     | White |
| P4601WHI | 1     | White |
| P4602WHI | 2     | White |
| P4603WHI | 3     | White |
| P4604WHI | 4     | White |
| P4605WHI | 5     | White |
| P4606WHI | 6     | White |
|          |       |       |