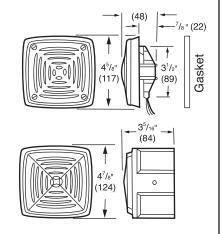

## ACOUSTIC

The Adaptahom buzzer has a powerful output giving a penetrating, low frequency sound. With a variety of mounting options, they can be used in almost any

application, both indoors and outdoors. Adaptahorns are available as a grill version for flush mounting and also as a weatherproof version. Back box pre-tapped at 3/4" NPT. M20 adaptor available upon request.