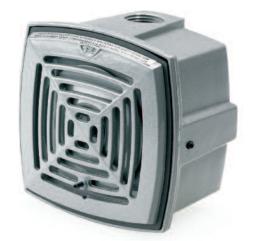

## ACOUSTIC

The Adaptahom buzzer has a powerful output giving a penetrating, low frequency sound. With a variety of mounting options, they can be used in almost any

application, both indoors and outdoors. Adaptahorns are available as a grill version for flush mounting and also as a weatherproof version. Back box pre-tapped at 3/4" NPT. M20 adaptor available upon request.