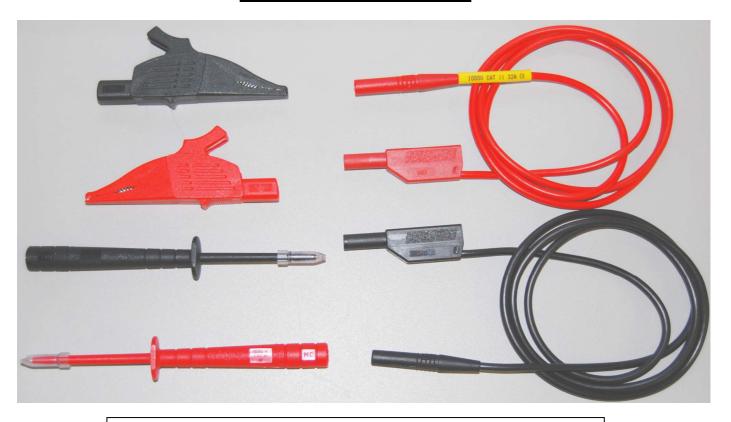

## Safety Test Lead Kit

Dolphin clip made of brass with all round insulation. Toothed jaws for wide grip with surface for fine wire. 4mm rigid socket accepting springloaded plugs.

Test probe with tapered, stainless steel rigid needle. Handle guard chamfered on both sides. 4mm rigid socket in handle accepting a spring-loaded plug. Supplied with protective cap.

Test lead using highly flexible PVC insulated cable. One end with an inline 4mm Multilam® plug, the other end with a stackable 4mm Multilam® plug.

## **Technical Details**

Dolphin Clip tating 1000V CAT III

Voltage Rating 1000V CAT II
Current Rating Max 32A

Test Probe –

Voltage Rating 1000V CAT III Current Rating  $\leq 1A$ 

Test Lead -

Voltage Rating 600V CAT III ~ 1000V CAT II Current Rating Max 32A