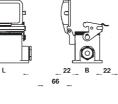

L.

Housing type g

-

Housing closed bottom with cable gland on the left and protective cover

Ø

в

\_\_22

22

-

66

------

Housing closed bottom with cable gland at the bottom and protective cover

Housing closed bottom with cable gland on the right and protective cover

| Part no.       | Part no.      |
|---------------|---------------|---------------|---------------|----------------|---------------|
|               | 70.325.0628.0 |               |               |                |               |
| 70.333.0635.0 |               | 70.340.0635.0 | 70.341.0635.0 | 70.342.0635.0  | 70.343.0635.0 |
| 70.333.0635.1 |               | 70.340.0635.1 | 70.341.0635.1 | 70.342.0635.1  | 70.343.0635.1 |
|               |               |               |               |                |               |
|               | 71.325.1028.0 |               |               |                |               |
| 71.333.1035.0 |               | 71.340.1035.0 | 71.341.1035.0 | 71.342.1035.0  | 71.343.1035.0 |
| 71.333.1035.1 |               | 71.340.1035.1 | 71.341.1035.1 | 71.342.1035.1  | 71.343.1035.1 |
|               |               |               |               |                |               |
|               | 71.325.1628.0 |               |               |                |               |
| 71.333.1635.0 |               | 71.340.1635.0 | 71.341.1635.0 | 71.342.1635.0  | 71.343.1635.0 |
| 71.333.1635.1 |               | 71.340.1635.1 | 71.341.1635.1 | 71.342.1635.1  | 71.343.1635.1 |
|               |               |               |               |                |               |
| 70 007 1005 0 |               | 70.044.4005.0 | 70.045.4005.0 | 70 0 40 4005 0 | 70.047.4005.0 |
| 76.337.4035.0 |               | 76.344.4035.0 | 76.345.4035.0 | 76.346.4035.0  | 76.347.4035.0 |
| 76.337.4035.1 |               | 76.344.4035.1 | 76.345.4035.1 | 76.346.4035.1  | 76.347.4035.1 |
|               | 71.325.2428.0 |               |               |                |               |
| 71.333.2435.0 | 71.020.2420.0 | 71.340.2435.0 | 71.341.2435.0 | 71.342.2435.0  | 71.343.2435.0 |
| 71.333.2435.1 |               | 71.340.2435.1 | 71.341.2435.1 | 71.342.2435.1  | 71.343.2435.1 |
|               |               |               |               |                |               |
|               |               |               |               |                |               |
| 76.337.6435.0 |               | 76.344.6435.0 | 76.345.6435.0 | 76.346.6435.0  | 76.347.6435.0 |
| 76.337.6435.1 |               | 76.344.6435.1 | 76.345.6435.1 | 76.346.6435.1  | 76.347.6435.1 |
|               |               |               |               |                |               |
|               | 70.325.4828.0 |               |               |                |               |
|               |               |               |               |                |               |
|               |               |               | 70.341.4835.1 |                |               |
|               |               |               | 70.341.4835.3 |                |               |
|               |               |               | 70.344.4835.1 |                |               |
|               |               |               |               |                |               |

| Housing<br>size | L5 (mm) | L6 (mm) | d2 (mm) | MII |
|-----------------|---------|---------|---------|-----|
| 6               | 70      | 40      | 5.5     | M 5 |
| 10              | 82      | 40      | 5.5     | M 5 |
| 16              | 105     | 45      | 5.5     | M 5 |
| 24              | 132     | 45      | 5.5     | M 5 |
| 48              | 111     | 106     | 6.5     | M 6 |