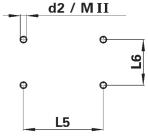

| Housing<br>size | L5 (mm) | L6 (mm) | d2 (mm) | MII |
|-----------------|---------|---------|---------|-----|
| 6               | 70      | 40      | 5.5     | M 5 |
| 10              | 82      | 40      | 5.5     | M 5 |
| 16              | 105     | 45      | 5.5     | M 5 |
| 24              | 132     | 45      | 5.5     | M 5 |
| 48              | 111     | 106     | 6.5     | M 6 |