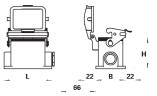

L.

Housing type g

-

Housing closed bottom with cable gland on the left and protective cover

Ø

в

\_\_22

22

-

66

------

Housing closed bottom with cable gland at the bottom and protective cover

Housing closed bottom with cable gland on the right and protective cover

| Part no.       | Part no.      |
|---------------|---------------|---------------|---------------|----------------|---------------|
|               | 70.325.0628.0 |               |               |                |               |
| 70.333.0635.0 |               | 70.340.0635.0 | 70.341.0635.0 | 70.342.0635.0  | 70.343.0635.0 |
| 70.333.0635.1 |               | 70.340.0635.1 | 70.341.0635.1 | 70.342.0635.1  | 70.343.0635.1 |
|               |               |               |               |                |               |
|               | 71.325.1028.0 |               |               |                |               |
| 71.333.1035.0 |               | 71.340.1035.0 | 71.341.1035.0 | 71.342.1035.0  | 71.343.1035.0 |
| 71.333.1035.1 |               | 71.340.1035.1 | 71.341.1035.1 | 71.342.1035.1  | 71.343.1035.1 |
|               |               |               |               |                |               |
|               | 71.325.1628.0 |               |               |                |               |
| 71.333.1635.0 |               | 71.340.1635.0 | 71.341.1635.0 | 71.342.1635.0  | 71.343.1635.0 |
| 71.333.1635.1 |               | 71.340.1635.1 | 71.341.1635.1 | 71.342.1635.1  | 71.343.1635.1 |
|               |               |               |               |                |               |
| 70 007 1005 0 |               | 70.044.4005.0 | 70.045.4005.0 | 70 0 40 4005 0 | 70.047.4005.0 |
| 76.337.4035.0 |               | 76.344.4035.0 | 76.345.4035.0 | 76.346.4035.0  | 76.347.4035.0 |
| 76.337.4035.1 |               | 76.344.4035.1 | 76.345.4035.1 | 76.346.4035.1  | 76.347.4035.1 |
|               | 71.325.2428.0 |               |               |                |               |
| 71.333.2435.0 | 71.020.2420.0 | 71.340.2435.0 | 71.341.2435.0 | 71.342.2435.0  | 71.343.2435.0 |
| 71.333.2435.1 |               | 71.340.2435.1 | 71.341.2435.1 | 71.342.2435.1  | 71.343.2435.1 |
|               |               |               |               |                |               |
|               |               |               |               |                |               |
| 76.337.6435.0 |               | 76.344.6435.0 | 76.345.6435.0 | 76.346.6435.0  | 76.347.6435.0 |
| 76.337.6435.1 |               | 76.344.6435.1 | 76.345.6435.1 | 76.346.6435.1  | 76.347.6435.1 |
|               |               |               |               |                |               |
|               | 70.325.4828.0 |               |               |                |               |
|               |               |               |               |                |               |
|               |               |               | 70.341.4835.1 |                |               |
|               |               |               | 70.341.4835.3 |                |               |
|               |               |               | 70.344.4835.1 |                |               |
|               |               |               |               |                |               |