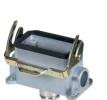

Housing type f

Housing type e

Housing closed bottom with cable gland at the bottom

Housing open bottom with protective cover

Housing type f

Housing closed bottom with two cable glands and protective cover

Housing type g

-

66

------

Housing closed bottom with cable gland at the bottom and protective cover

Housing closed bottom with cable gland on the right and protective cover

| Part no.       | Part no.      |
|---------------|---------------|---------------|---------------|----------------|---------------|
|               | 70.325.0628.0 |               |               |                |               |
| 70.333.0635.0 |               | 70.340.0635.0 | 70.341.0635.0 | 70.342.0635.0  | 70.343.0635.0 |
| 70.333.0635.1 |               | 70.340.0635.1 | 70.341.0635.1 | 70.342.0635.1  | 70.343.0635.1 |
|               |               |               |               |                |               |
|               | 71.325.1028.0 |               |               |                |               |
| 71.333.1035.0 |               | 71.340.1035.0 | 71.341.1035.0 | 71.342.1035.0  | 71.343.1035.0 |
| 71.333.1035.1 |               | 71.340.1035.1 | 71.341.1035.1 | 71.342.1035.1  | 71.343.1035.1 |
|               |               |               |               |                |               |
|               | 71.325.1628.0 |               |               |                |               |
| 71.333.1635.0 |               | 71.340.1635.0 | 71.341.1635.0 | 71.342.1635.0  | 71.343.1635.0 |
| 71.333.1635.1 |               | 71.340.1635.1 | 71.341.1635.1 | 71.342.1635.1  | 71.343.1635.1 |
|               |               |               |               |                |               |
| 70 007 1005 0 |               | 70.044.4005.0 | 70.045.4005.0 | 70 0 40 4005 0 | 70.047.4005.0 |
| 76.337.4035.0 |               | 76.344.4035.0 | 76.345.4035.0 | 76.346.4035.0  | 76.347.4035.0 |
| 76.337.4035.1 |               | 76.344.4035.1 | 76.345.4035.1 | 76.346.4035.1  | 76.347.4035.1 |
|               | 71.325.2428.0 |               |               |                |               |
| 71.333.2435.0 | 71.020.2420.0 | 71.340.2435.0 | 71.341.2435.0 | 71.342.2435.0  | 71.343.2435.0 |
| 71.333.2435.1 |               | 71.340.2435.1 | 71.341.2435.1 | 71.342.2435.1  | 71.343.2435.1 |
|               |               |               |               |                |               |
|               |               |               |               |                |               |
| 76.337.6435.0 |               | 76.344.6435.0 | 76.345.6435.0 | 76.346.6435.0  | 76.347.6435.0 |
| 76.337.6435.1 |               | 76.344.6435.1 | 76.345.6435.1 | 76.346.6435.1  | 76.347.6435.1 |
|               |               |               |               |                |               |
|               | 70.325.4828.0 |               |               |                |               |
|               |               |               |               |                |               |
|               |               |               | 70.341.4835.1 |                |               |
|               |               |               | 70.341.4835.3 |                |               |
|               |               |               | 70.344.4835.1 |                |               |
|               |               |               |               |                |               |