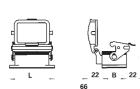

L.

Housing type g

-

Housing closed bottom with cable gland on the left and protective cover

Ø

в

\_\_22

22

-

66

------

Housing closed bottom with cable gland at the bottom and protective cover

Housing closed bottom with cable gland on the right and protective cover

| Part no.       | Part no.      |
|---------------|---------------|---------------|---------------|----------------|---------------|
|               | 70.325.0628.0 |               |               |                |               |
| 70.333.0635.0 |               | 70.340.0635.0 | 70.341.0635.0 | 70.342.0635.0  | 70.343.0635.0 |
| 70.333.0635.1 |               | 70.340.0635.1 | 70.341.0635.1 | 70.342.0635.1  | 70.343.0635.1 |
|               |               |               |               |                |               |
|               | 71.325.1028.0 |               |               |                |               |
| 71.333.1035.0 |               | 71.340.1035.0 | 71.341.1035.0 | 71.342.1035.0  | 71.343.1035.0 |
| 71.333.1035.1 |               | 71.340.1035.1 | 71.341.1035.1 | 71.342.1035.1  | 71.343.1035.1 |
|               |               |               |               |                |               |
|               | 71.325.1628.0 |               |               |                |               |
| 71.333.1635.0 |               | 71.340.1635.0 | 71.341.1635.0 | 71.342.1635.0  | 71.343.1635.0 |
| 71.333.1635.1 |               | 71.340.1635.1 | 71.341.1635.1 | 71.342.1635.1  | 71.343.1635.1 |
|               |               |               |               |                |               |
| 70 007 1005 0 |               | 70.044.4005.0 | 70.045.4005.0 | 70 0 40 4005 0 | 70.047.4005.0 |
| 76.337.4035.0 |               | 76.344.4035.0 | 76.345.4035.0 | 76.346.4035.0  | 76.347.4035.0 |
| 76.337.4035.1 |               | 76.344.4035.1 | 76.345.4035.1 | 76.346.4035.1  | 76.347.4035.1 |
|               | 71.325.2428.0 |               |               |                |               |
| 71.333.2435.0 | 71.020.2420.0 | 71.340.2435.0 | 71.341.2435.0 | 71.342.2435.0  | 71.343.2435.0 |
| 71.333.2435.1 |               | 71.340.2435.1 | 71.341.2435.1 | 71.342.2435.1  | 71.343.2435.1 |
|               |               |               |               |                |               |
|               |               |               |               |                |               |
| 76.337.6435.0 |               | 76.344.6435.0 | 76.345.6435.0 | 76.346.6435.0  | 76.347.6435.0 |
| 76.337.6435.1 |               | 76.344.6435.1 | 76.345.6435.1 | 76.346.6435.1  | 76.347.6435.1 |
|               |               |               |               |                |               |
|               | 70.325.4828.0 |               |               |                |               |
|               |               |               |               |                |               |
|               |               |               | 70.341.4835.1 |                |               |
|               |               |               | 70.341.4835.3 |                |               |
|               |               |               | 70.344.4835.1 |                |               |
|               |               |               |               |                |               |