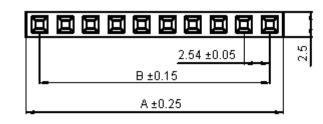

Dimensions : Millimetres

| believed to be accurate but the Group assumes no responsibility for its accuracy or<br>completeness, any error in or omission from it or for any use made of it. Users of this<br>data sheet should check for themselves the Information and the suitability of the prod-<br>ucts for their purpose and not make any assumptions based on information included or<br>omitted. Liability for loss or damage resulting from any reliance on the Information or | TOLERANCES:                                                                         | DRAWN BY:    | DATE:    | DRAWING TITLE:                          |            |                           |          |  |
|--------------------------------------------------------------------------------------------------------------------------------------------------------------------------------------------------------------------------------------------------------------------------------------------------------------------------------------------------------------------------------------------------------------------------------------------------------------|-------------------------------------------------------------------------------------|--------------|----------|-----------------------------------------|------------|---------------------------|----------|--|
|                                                                                                                                                                                                                                                                                                                                                                                                                                                              | UNLESS OTHERWISE<br>SPECIFIED,<br>DIMENSIONS ARE<br>FOR REFERENCE<br>PURPOSES ONLY. | Veena        | 01/08/08 | PCB Socket Double Row Straight - 10 Way |            |                           |          |  |
|                                                                                                                                                                                                                                                                                                                                                                                                                                                              |                                                                                     | CHECKED BY:  | DATE:    | SIZE DWG NO.                            |            | ELECTRONIC FILE           | REV      |  |
|                                                                                                                                                                                                                                                                                                                                                                                                                                                              |                                                                                     | Suresh       | 01/08/08 |                                         | /10001433  | 2212S-XXSG-85-F1(REV)_DWG | Α        |  |
|                                                                                                                                                                                                                                                                                                                                                                                                                                                              |                                                                                     | APPROVED BY: | DATE:    |                                         |            |                           | <u> </u> |  |
|                                                                                                                                                                                                                                                                                                                                                                                                                                                              |                                                                                     | G.Cook       | 15/08/08 | SCALE: NTS                              | U.O.M.: mm | SHEET: 1 OF               | F 2      |  |

## **Specification Table**

| Number of Positions      | Α     | В     | Part Number   |  |  |  |  |  |
|--------------------------|-------|-------|---------------|--|--|--|--|--|
| 10                       | 25.90 | 22.86 | 2212S-10SG-85 |  |  |  |  |  |
| Dimensions : Millimetres |       |       |               |  |  |  |  |  |