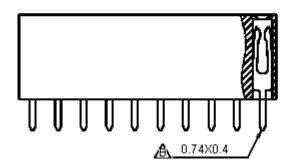

Dimensions : Millimetres

| believed to be accurate but the Group assumes no responsibility for its accuracy or<br>completeness, any error in or omission from it or for any use made of it. Users of this<br>data sheet should check for themselves the Information and the suitability of the prod-<br>ucts for their purpose and not make any assumptions based on information included or<br>omitted. Liability for loss or damage resulting from any reliance on the Information or | TOLERANCES:                                                                         | DRAWN BY:    | DATE:    | DRAWING TITLE:                          |            |                           |          |  |
|--------------------------------------------------------------------------------------------------------------------------------------------------------------------------------------------------------------------------------------------------------------------------------------------------------------------------------------------------------------------------------------------------------------------------------------------------------------|-------------------------------------------------------------------------------------|--------------|----------|-----------------------------------------|------------|---------------------------|----------|--|
|                                                                                                                                                                                                                                                                                                                                                                                                                                                              | UNLESS OTHERWISE<br>SPECIFIED,<br>DIMENSIONS ARE<br>FOR REFERENCE<br>PURPOSES ONLY. | Veena        | 01/08/08 | PCB Socket Double Row Straight - 10 Way |            |                           |          |  |
|                                                                                                                                                                                                                                                                                                                                                                                                                                                              |                                                                                     | CHECKED BY:  | DATE:    | SIZE DWG NO.                            |            | ELECTRONIC FILE           | REV      |  |
|                                                                                                                                                                                                                                                                                                                                                                                                                                                              |                                                                                     | Suresh       | 01/08/08 |                                         | /10001433  | 2212S-XXSG-85-F1(REV)_DWG | Α        |  |
|                                                                                                                                                                                                                                                                                                                                                                                                                                                              |                                                                                     | APPROVED BY: | DATE:    |                                         |            |                           | <u> </u> |  |
|                                                                                                                                                                                                                                                                                                                                                                                                                                                              |                                                                                     | G.Cook       | 15/08/08 | SCALE: NTS                              | U.O.M.: mm | SHEET: 1 OF               | F 2      |  |

Part Number Explanation:

Plated: SG = Selective Gold Plated.Plastic Height: 85 = 8.5mm.

http://www.farnell.com

http://www.newark.com

http://www.cpc.co.uk

| Information purposes in connection with the products to which it relates. No licence<br>of any intellectual property rights is granted. The Information is subject to change with-<br>out notice and replaces all data sheets previously supplied. The Information supplied is<br>believed to be accurate but the Group assumes no responsibility for its accuracy or<br>completeness, any error in or ornision from it or for any use made of it. Users of this<br>data sheet should check for themselves the Information and the suitability of the prod-<br>ucts for their purpose and not make any assumptions based on information included or<br>omitted. Liability for loss or damage resulting from any reliance on the Information or | TOLERANCES:                                                                         | DRAWN BY:    | DATE:    | DRAWING TITLE:                          |            |                                                |             |     |  |
|------------------------------------------------------------------------------------------------------------------------------------------------------------------------------------------------------------------------------------------------------------------------------------------------------------------------------------------------------------------------------------------------------------------------------------------------------------------------------------------------------------------------------------------------------------------------------------------------------------------------------------------------------------------------------------------------------------------------------------------------|-------------------------------------------------------------------------------------|--------------|----------|-----------------------------------------|------------|------------------------------------------------|-------------|-----|--|
|                                                                                                                                                                                                                                                                                                                                                                                                                                                                                                                                                                                                                                                                                                                                                | UNLESS OTHERWISE<br>SPECIFIED,<br>DIMENSIONS ARE<br>FOR REFERENCE<br>PURPOSES ONLY. | Veena        | 01/08/08 | PCB Socket Double Row Straight - 10 Way |            |                                                |             |     |  |
|                                                                                                                                                                                                                                                                                                                                                                                                                                                                                                                                                                                                                                                                                                                                                |                                                                                     | CHECKED BY:  | DATE:    | SIZE DWG NO.                            |            | ELECTRONIC FILE<br>2212S-XXSG-85-F1(REV)_7_DW0 |             | REV |  |
|                                                                                                                                                                                                                                                                                                                                                                                                                                                                                                                                                                                                                                                                                                                                                |                                                                                     | Suresh       | 01/08/08 |                                         | M10001433  |                                                |             | A   |  |
|                                                                                                                                                                                                                                                                                                                                                                                                                                                                                                                                                                                                                                                                                                                                                |                                                                                     | APPROVED BY: | DATE:    |                                         |            |                                                |             |     |  |
|                                                                                                                                                                                                                                                                                                                                                                                                                                                                                                                                                                                                                                                                                                                                                |                                                                                     | G.Cook       | 15/08/08 | SCALE: NTS                              | U.O.M.: mm | S                                              | SHEET: 2 OI | F 2 |  |