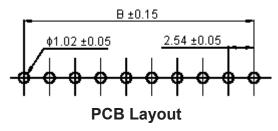

Dimensions : Millimetres

| believed to be accurate but the Group assumes no responsibility for its accuracy or<br>completeness, any error in or omission from it or for any use made of it. Users of this<br>data sheet should check for themselves the Information and the suitability of the prod-<br>ucts for their purpose and not make any assumptions based on information included or<br>omitted. Liability for loss or damage resulting from any reliance on the Information or | TOLERANCES:                                                                         | DRAWN BY:    | DATE:    | DRAWING TITLE:                          |            |                           |          |  |
|--------------------------------------------------------------------------------------------------------------------------------------------------------------------------------------------------------------------------------------------------------------------------------------------------------------------------------------------------------------------------------------------------------------------------------------------------------------|-------------------------------------------------------------------------------------|--------------|----------|-----------------------------------------|------------|---------------------------|----------|--|
|                                                                                                                                                                                                                                                                                                                                                                                                                                                              | UNLESS OTHERWISE<br>SPECIFIED,<br>DIMENSIONS ARE<br>FOR REFERENCE<br>PURPOSES ONLY. | Veena        | 01/08/08 | PCB Socket Double Row Straight - 10 Way |            |                           |          |  |
|                                                                                                                                                                                                                                                                                                                                                                                                                                                              |                                                                                     | CHECKED BY:  | DATE:    | SIZE DWG NO.                            |            | ELECTRONIC FILE           | REV      |  |
|                                                                                                                                                                                                                                                                                                                                                                                                                                                              |                                                                                     | Suresh       | 01/08/08 |                                         | /10001433  | 2212S-XXSG-85-F1(REV)_DWG | Α        |  |
|                                                                                                                                                                                                                                                                                                                                                                                                                                                              |                                                                                     | APPROVED BY: | DATE:    |                                         |            |                           | <u> </u> |  |
|                                                                                                                                                                                                                                                                                                                                                                                                                                                              |                                                                                     | G.Cook       | 15/08/08 | SCALE: NTS                              | U.O.M.: mm | SHEET: 1 OF               | F 2      |  |

## **Specification Table**

| Number of Positions      | Α     | В     | Part Number   |  |  |  |  |  |
|--------------------------|-------|-------|---------------|--|--|--|--|--|
| 10                       | 25.90 | 22.86 | 2212S-10SG-85 |  |  |  |  |  |
| Dimensions : Millimetres |       |       |               |  |  |  |  |  |