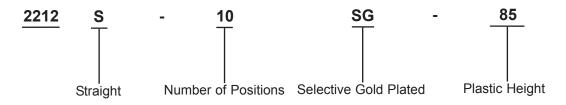

Part Number Explanation:

Plated: SG = Selective Gold Plated.Plastic Height: 85 = 8.5mm.

http://www.farnell.com

http://www.newark.com

http://www.cpc.co.uk

| Information purposes in connection with the products to which it relates. No licence<br>of any intellectual property rights is granted. The Information is subject to change with-<br>out notice and replaces all data sheets previously supplied. The Information supplied is<br>believed to be accurate but the Group assumes no responsibility for its accuracy or<br>completeness, any error in or ornision from it or for any use made of it. Users of this<br>data sheet should check for themselves the Information and the suitability of the prod-<br>ucts for their purpose and not make any assumptions based on information included or<br>omitted. Liability for loss or damage resulting from any reliance on the Information or | TOLERANCES:                                                                         | DRAWN BY:    | DATE:    | DRAWING TITLE:                          |            |                                                |             |     |  |
|------------------------------------------------------------------------------------------------------------------------------------------------------------------------------------------------------------------------------------------------------------------------------------------------------------------------------------------------------------------------------------------------------------------------------------------------------------------------------------------------------------------------------------------------------------------------------------------------------------------------------------------------------------------------------------------------------------------------------------------------|-------------------------------------------------------------------------------------|--------------|----------|-----------------------------------------|------------|------------------------------------------------|-------------|-----|--|
|                                                                                                                                                                                                                                                                                                                                                                                                                                                                                                                                                                                                                                                                                                                                                | UNLESS OTHERWISE<br>SPECIFIED,<br>DIMENSIONS ARE<br>FOR REFERENCE<br>PURPOSES ONLY. | Veena        | 01/08/08 | PCB Socket Double Row Straight - 10 Way |            |                                                |             |     |  |
|                                                                                                                                                                                                                                                                                                                                                                                                                                                                                                                                                                                                                                                                                                                                                |                                                                                     | CHECKED BY:  | DATE:    | SIZE DWG NO.                            |            | ELECTRONIC FILE<br>2212S-XXSG-85-F1(REV)_7_DW0 |             | REV |  |
|                                                                                                                                                                                                                                                                                                                                                                                                                                                                                                                                                                                                                                                                                                                                                |                                                                                     | Suresh       | 01/08/08 |                                         | M10001433  |                                                |             | A   |  |
|                                                                                                                                                                                                                                                                                                                                                                                                                                                                                                                                                                                                                                                                                                                                                |                                                                                     | APPROVED BY: | DATE:    |                                         |            |                                                |             |     |  |
|                                                                                                                                                                                                                                                                                                                                                                                                                                                                                                                                                                                                                                                                                                                                                |                                                                                     | G.Cook       | 15/08/08 | SCALE: NTS                              | U.O.M.: mm | S                                              | SHEET: 2 OI | F 2 |  |