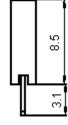

Part Number Explanation:

Plated: SG = Selective Gold Plated.Plastic Height: 85 = 8.5mm.

http://www.farnell.com

http://www.newark.com

http://www.cpc.co.uk

| Information purposes in connection with the products to which it relates. No licence<br>of any intellectual property rights is granted. The Information is subject to change with-<br>out notice and replaces all data sheets previously supplied. The Information supplied is<br>believed to be accurate but the Group assumes no responsibility for its accuracy or<br>completeness, any error in or ornision from it or for any use made of it. Users of this<br>data sheet should check for themselves the Information and the suitability of the prod-<br>ucts for their purpose and not make any assumptions based on information included or<br>omitted. Liability for loss or damage resulting from any reliance on the Information or | TOLERANCES:                                                                         | DRAWN BY:    | DATE:    | DRAWING TITLE:                          |            |                                                |             |     |  |
|------------------------------------------------------------------------------------------------------------------------------------------------------------------------------------------------------------------------------------------------------------------------------------------------------------------------------------------------------------------------------------------------------------------------------------------------------------------------------------------------------------------------------------------------------------------------------------------------------------------------------------------------------------------------------------------------------------------------------------------------|-------------------------------------------------------------------------------------|--------------|----------|-----------------------------------------|------------|------------------------------------------------|-------------|-----|--|
|                                                                                                                                                                                                                                                                                                                                                                                                                                                                                                                                                                                                                                                                                                                                                | UNLESS OTHERWISE<br>SPECIFIED,<br>DIMENSIONS ARE<br>FOR REFERENCE<br>PURPOSES ONLY. | Veena        | 01/08/08 | PCB Socket Double Row Straight - 10 Way |            |                                                |             |     |  |
|                                                                                                                                                                                                                                                                                                                                                                                                                                                                                                                                                                                                                                                                                                                                                |                                                                                     | CHECKED BY:  | DATE:    | SIZE DWG NO.                            |            | ELECTRONIC FILE<br>2212S-XXSG-85-F1(REV)_7_DW0 |             | REV |  |
|                                                                                                                                                                                                                                                                                                                                                                                                                                                                                                                                                                                                                                                                                                                                                |                                                                                     | Suresh       | 01/08/08 |                                         | M10001433  |                                                |             | A   |  |
|                                                                                                                                                                                                                                                                                                                                                                                                                                                                                                                                                                                                                                                                                                                                                |                                                                                     | APPROVED BY: | DATE:    |                                         |            |                                                |             |     |  |
|                                                                                                                                                                                                                                                                                                                                                                                                                                                                                                                                                                                                                                                                                                                                                |                                                                                     | G.Cook       | 15/08/08 | SCALE: NTS                              | U.O.M.: mm | S                                              | SHEET: 2 OI | F 2 |  |