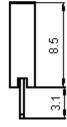

Part Number Explanation:

Plated: SG = Selective Gold Plated.Plastic Height: 85 = 8.5mm.

http://www.farnell.com

http://www.newark.com

http://www.cpc.co.uk

| (the Group) for are indensed to it. No licence is granied for the bas of inder trian inor<br>information purposes in connection with the products to which it relates. No licence<br>of any intellectual property rights is granted. The information is subject to change with-<br>out notice and replaces all data sheets previously supplied. The Information supplied is<br>believed to be accurate but the Group assumes no responsibility for its accuracy or<br>completeness, any error in or ornision from it or for any use made of it. Users of this<br>data sheet should check for themselves the Information and the suitability of the prod-<br>ucts for their purpose and not make any assumptions based on information included or<br>ornited. Liability for loss or damage resulting from any relance on the Information or | TOLERANCES:                                                                         | DRAWN BY:    | DATE:    | DRAWING TITLE:                          |            |                                                 |            |     |  |
|--------------------------------------------------------------------------------------------------------------------------------------------------------------------------------------------------------------------------------------------------------------------------------------------------------------------------------------------------------------------------------------------------------------------------------------------------------------------------------------------------------------------------------------------------------------------------------------------------------------------------------------------------------------------------------------------------------------------------------------------------------------------------------------------------------------------------------------------|-------------------------------------------------------------------------------------|--------------|----------|-----------------------------------------|------------|-------------------------------------------------|------------|-----|--|
|                                                                                                                                                                                                                                                                                                                                                                                                                                                                                                                                                                                                                                                                                                                                                                                                                                            | UNLESS OTHERWISE<br>SPECIFIED,<br>DIMENSIONS ARE<br>FOR REFERENCE<br>PURPOSES ONLY. | Veena        | 01/08/08 | PCB Socket Double Row Straight - 18 Way |            |                                                 |            |     |  |
|                                                                                                                                                                                                                                                                                                                                                                                                                                                                                                                                                                                                                                                                                                                                                                                                                                            |                                                                                     | CHECKED BY:  | DATE:    | SIZE DWG NO.                            |            | ELECTRONIC FILE<br>2212S-XXSG-85-F1(REV)_10_DWG |            | REV |  |
|                                                                                                                                                                                                                                                                                                                                                                                                                                                                                                                                                                                                                                                                                                                                                                                                                                            |                                                                                     | Suresh       | 01/08/08 |                                         | M10001435  |                                                 |            | A   |  |
|                                                                                                                                                                                                                                                                                                                                                                                                                                                                                                                                                                                                                                                                                                                                                                                                                                            |                                                                                     | APPROVED BY: | DATE:    |                                         |            | l                                               |            |     |  |
|                                                                                                                                                                                                                                                                                                                                                                                                                                                                                                                                                                                                                                                                                                                                                                                                                                            |                                                                                     | G.Cook       | 15/08/08 | SCALE: NTS                              | U.O.M.: mm |                                                 | SHEET: 2 O | F 2 |  |