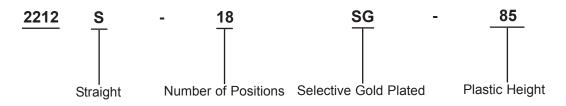

Part Number Explanation:

Plated: SG = Selective Gold Plated.Plastic Height: 85 = 8.5mm.

http://www.farnell.com

http://www.newark.com

http://www.cpc.co.uk

| (the Group) for are indensed to it. No licence is granied for the bas of inder trian inor<br>information purposes in connection with the products to which it relates. No licence<br>of any intellectual property rights is granted. The information is subject to change with-<br>out notice and replaces all data sheets previously supplied. The Information supplied is<br>believed to be accurate but the Group assumes no responsibility for its accuracy or<br>completeness, any error in or ornision from it or for any use made of it. Users of this<br>data sheet should check for themselves the Information and the suitability of the prod-<br>ucts for their purpose and not make any assumptions based on information included or<br>ornited. Liability for loss or damage resulting from any relance on the Information or | TOLERANCES:                                                                         | DRAWN BY:    | DATE:    | DRAWING TITLE:                          |            |                                                 |            |     |  |
|--------------------------------------------------------------------------------------------------------------------------------------------------------------------------------------------------------------------------------------------------------------------------------------------------------------------------------------------------------------------------------------------------------------------------------------------------------------------------------------------------------------------------------------------------------------------------------------------------------------------------------------------------------------------------------------------------------------------------------------------------------------------------------------------------------------------------------------------|-------------------------------------------------------------------------------------|--------------|----------|-----------------------------------------|------------|-------------------------------------------------|------------|-----|--|
|                                                                                                                                                                                                                                                                                                                                                                                                                                                                                                                                                                                                                                                                                                                                                                                                                                            | UNLESS OTHERWISE<br>SPECIFIED,<br>DIMENSIONS ARE<br>FOR REFERENCE<br>PURPOSES ONLY. | Veena        | 01/08/08 | PCB Socket Double Row Straight - 18 Way |            |                                                 |            |     |  |
|                                                                                                                                                                                                                                                                                                                                                                                                                                                                                                                                                                                                                                                                                                                                                                                                                                            |                                                                                     | CHECKED BY:  | DATE:    | SIZE DWG NO.                            |            | ELECTRONIC FILE<br>2212S-XXSG-85-F1(REV)_10_DWG |            | REV |  |
|                                                                                                                                                                                                                                                                                                                                                                                                                                                                                                                                                                                                                                                                                                                                                                                                                                            |                                                                                     | Suresh       | 01/08/08 |                                         | M10001435  |                                                 |            | A   |  |
|                                                                                                                                                                                                                                                                                                                                                                                                                                                                                                                                                                                                                                                                                                                                                                                                                                            |                                                                                     | APPROVED BY: | DATE:    |                                         |            | l                                               |            |     |  |
|                                                                                                                                                                                                                                                                                                                                                                                                                                                                                                                                                                                                                                                                                                                                                                                                                                            |                                                                                     | G.Cook       | 15/08/08 | SCALE: NTS                              | U.O.M.: mm |                                                 | SHEET: 2 O | F 2 |  |