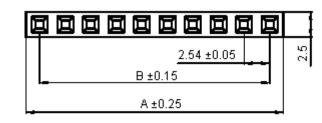

Dimensions : Millimetres

| Information purposes in connection with the products to which it relates. No licence<br>of any intellectual property rights is granted. The Information is subject to change with-<br>out notice and replaces all data sheets previously supplied. The Information supplied is<br>believed to be accurate but the Group assumes no responsibility for its accuracy or<br>completeness, any error in or omission from it or for any use made of it. Users of this<br>data sheet should check for themselves the Information and the suitability of the prod-<br>ucts for their purpose and not make any assumptions based on information included or<br>omitted. Liability for loss or damage resulting from any reliance on the Information or | TOLERANCES:                                                                         | DRAWN BY:    | DATE:    | DRAWING TITLE:                          |            |                           |     |  |
|------------------------------------------------------------------------------------------------------------------------------------------------------------------------------------------------------------------------------------------------------------------------------------------------------------------------------------------------------------------------------------------------------------------------------------------------------------------------------------------------------------------------------------------------------------------------------------------------------------------------------------------------------------------------------------------------------------------------------------------------|-------------------------------------------------------------------------------------|--------------|----------|-----------------------------------------|------------|---------------------------|-----|--|
|                                                                                                                                                                                                                                                                                                                                                                                                                                                                                                                                                                                                                                                                                                                                                | UNLESS OTHERWISE<br>SPECIFIED,<br>DIMENSIONS ARE<br>FOR REFERENCE<br>PURPOSES ONLY. | Veena        | 01/08/08 | PCB Socket Double Row Straight - 18 Way |            |                           |     |  |
|                                                                                                                                                                                                                                                                                                                                                                                                                                                                                                                                                                                                                                                                                                                                                |                                                                                     | CHECKED BY:  | DATE:    | SIZE DWG NO.                            |            | ELECTRONIC FILE           | REV |  |
|                                                                                                                                                                                                                                                                                                                                                                                                                                                                                                                                                                                                                                                                                                                                                |                                                                                     | Suresh       | 01/08/08 |                                         | 110001436  | 2212S-XXSG-85-F1(REV)_DWG | Α   |  |
|                                                                                                                                                                                                                                                                                                                                                                                                                                                                                                                                                                                                                                                                                                                                                |                                                                                     | APPROVED BY: | DATE:    |                                         |            |                           | L   |  |
|                                                                                                                                                                                                                                                                                                                                                                                                                                                                                                                                                                                                                                                                                                                                                |                                                                                     | G.Cook       | 15/08/08 | SCALE: NTS                              | U.O.M.: mm | SHEET: 1 OF               | F 2 |  |

## **Specification Table**

|    | Number of Positions      | Α     | В     | Part Number   |  |  |  |  |  |  |
|----|--------------------------|-------|-------|---------------|--|--|--|--|--|--|
| 18 |                          | 46.22 | 43.18 | 2212S-18SG-85 |  |  |  |  |  |  |
|    | Dimensions : Millimetres |       |       |               |  |  |  |  |  |  |