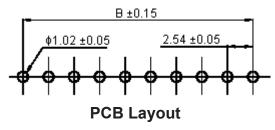

## **Specification Table**

|    | Number of Positions      | Α     | В     | Part Number   |  |  |  |  |  |  |
|----|--------------------------|-------|-------|---------------|--|--|--|--|--|--|
| 18 |                          | 46.22 | 43.18 | 2212S-18SG-85 |  |  |  |  |  |  |
|    | Dimensions : Millimetres |       |       |               |  |  |  |  |  |  |