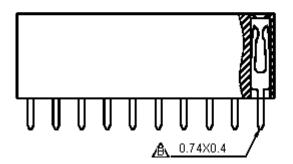

Part Number Explanation:

Plated: SG = Selective Gold Plated.Plastic Height: 85 = 8.5mm.

http://www.farnell.com

http://www.newark.com

http://www.cpc.co.uk

| (the Group) for are indensed to it. No licence is granied for the bas of inder trian inor<br>information purposes in connection with the products to which it relates. No licence<br>of any intellectual property rights is granted. The information is subject to change with-<br>out notice and replaces all data sheets previously supplied. The Information supplied is<br>believed to be accurate but the Group assumes no responsibility for its accuracy or<br>completeness, any error in or ornision from it or for any use made of it. Users of this<br>data sheet should check for themselves the Information and the suitability of the prod-<br>ucts for their purpose and not make any assumptions based on information included or<br>ornited. Liability for loss or damage resulting from any relance on the Information or | TOLERANCES:                                                                         | DRAWN BY:    | DATE:    | DRAWING TITLE:                          |            |                                                 |            |     |  |
|--------------------------------------------------------------------------------------------------------------------------------------------------------------------------------------------------------------------------------------------------------------------------------------------------------------------------------------------------------------------------------------------------------------------------------------------------------------------------------------------------------------------------------------------------------------------------------------------------------------------------------------------------------------------------------------------------------------------------------------------------------------------------------------------------------------------------------------------|-------------------------------------------------------------------------------------|--------------|----------|-----------------------------------------|------------|-------------------------------------------------|------------|-----|--|
|                                                                                                                                                                                                                                                                                                                                                                                                                                                                                                                                                                                                                                                                                                                                                                                                                                            | UNLESS OTHERWISE<br>SPECIFIED,<br>DIMENSIONS ARE<br>FOR REFERENCE<br>PURPOSES ONLY. | Veena        | 01/08/08 | PCB Socket Double Row Straight - 18 Way |            |                                                 |            |     |  |
|                                                                                                                                                                                                                                                                                                                                                                                                                                                                                                                                                                                                                                                                                                                                                                                                                                            |                                                                                     | CHECKED BY:  | DATE:    | SIZE DWG NO.                            |            | ELECTRONIC FILE<br>2212S-XXSG-85-F1(REV)_10_DWG |            | REV |  |
|                                                                                                                                                                                                                                                                                                                                                                                                                                                                                                                                                                                                                                                                                                                                                                                                                                            |                                                                                     | Suresh       | 01/08/08 |                                         | M10001435  |                                                 |            | A   |  |
|                                                                                                                                                                                                                                                                                                                                                                                                                                                                                                                                                                                                                                                                                                                                                                                                                                            |                                                                                     | APPROVED BY: | DATE:    |                                         |            | l                                               |            |     |  |
|                                                                                                                                                                                                                                                                                                                                                                                                                                                                                                                                                                                                                                                                                                                                                                                                                                            |                                                                                     | G.Cook       | 15/08/08 | SCALE: NTS                              | U.O.M.: mm |                                                 | SHEET: 2 O | F 2 |  |