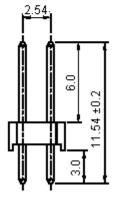

## : High temperature plastic.

- : Black.
- : Copper alloy.
- : Gold plated.

Dimensions : Millimetres

| believed to be accurate but the Group assumes no responsibility for its accuracy or<br>completeness, any error in or omission from it or for any use made of it. Users of this<br>data sheet should check for themselves the Information and the subability of the prod-<br>ucts for their purpose and not make any assumptions based on information included or<br>omitted. Liability for loss or damage resulting from any reliance on the Information or or | TOLERANCES:                                                                         | DRAWN BY:    | DATE:    | DRAWING TITLE:                     |            |                    |     |
|----------------------------------------------------------------------------------------------------------------------------------------------------------------------------------------------------------------------------------------------------------------------------------------------------------------------------------------------------------------------------------------------------------------------------------------------------------------|-------------------------------------------------------------------------------------|--------------|----------|------------------------------------|------------|--------------------|-----|
|                                                                                                                                                                                                                                                                                                                                                                                                                                                                | UNLESS OTHERWISE<br>SPECIFIED,<br>DIMENSIONS ARE<br>FOR REFERENCE<br>PURPOSES ONLY. | Veena        | 01/08/08 | Header Double Row Straight - 6 Way |            |                    |     |
|                                                                                                                                                                                                                                                                                                                                                                                                                                                                |                                                                                     | CHECKED BY:  | DATE:    | SIZE DWG NO.                       | M10001356  | ELECTRONIC FILE    | REV |
|                                                                                                                                                                                                                                                                                                                                                                                                                                                                |                                                                                     | Suresh       | 01/08/08 |                                    |            | 2213S-XXG-F1_1_DWG | A   |
|                                                                                                                                                                                                                                                                                                                                                                                                                                                                |                                                                                     | APPROVED BY: | DATE:    |                                    |            |                    |     |
|                                                                                                                                                                                                                                                                                                                                                                                                                                                                |                                                                                     | G.Cook       | 15/08/08 | SCALE: NTS                         | U.O.M.: mm | SHEET: 1 OF        | F 2 |