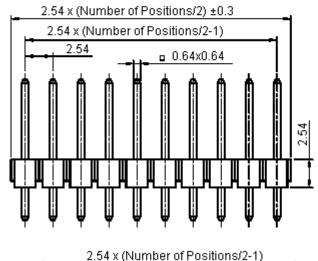

## : High temperature plastic.

- : Black.
- : Copper alloy.
- : Gold plated.

Dimensions : Millimetres

| believed to be accurate but the Group assumes no responsibility for its accuracy or<br>completeness, any error in or omission from it or for any use made of it. Users of this<br>data sheet should check for themselves the Information and the subability of the prod-<br>ucts for their purpose and not make any assumptions based on information included or<br>omitted. Liability for loss or damage resulting from any reliance on the Information or or | TOLERANCES:                                                                         | DRAWN BY:    | DATE:    | DRAWING TITLE:                     |            |                    |     |
|----------------------------------------------------------------------------------------------------------------------------------------------------------------------------------------------------------------------------------------------------------------------------------------------------------------------------------------------------------------------------------------------------------------------------------------------------------------|-------------------------------------------------------------------------------------|--------------|----------|------------------------------------|------------|--------------------|-----|
|                                                                                                                                                                                                                                                                                                                                                                                                                                                                | UNLESS OTHERWISE<br>SPECIFIED,<br>DIMENSIONS ARE<br>FOR REFERENCE<br>PURPOSES ONLY. | Veena        | 01/08/08 | Header Double Row Straight - 6 Way |            |                    |     |
|                                                                                                                                                                                                                                                                                                                                                                                                                                                                |                                                                                     | CHECKED BY:  | DATE:    | SIZE DWG NO.                       | M10001356  | ELECTRONIC FILE    | REV |
|                                                                                                                                                                                                                                                                                                                                                                                                                                                                |                                                                                     | Suresh       | 01/08/08 |                                    |            | 2213S-XXG-F1_1_DWG | A   |
|                                                                                                                                                                                                                                                                                                                                                                                                                                                                |                                                                                     | APPROVED BY: | DATE:    |                                    |            |                    |     |
|                                                                                                                                                                                                                                                                                                                                                                                                                                                                |                                                                                     | G.Cook       | 15/08/08 | SCALE: NTS                         | U.O.M.: mm | SHEET: 1 OF        | F 2 |