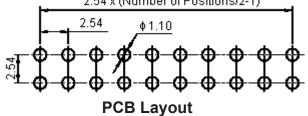

## : High temperature plastic.

- : Black.
- : Copper alloy.
- : Gold plated.

Dimensions : Millimetres

| believed to be accurate but the Group assumes no responsibility for its accuracy or<br>completeness, any error in or omission from it or for any use made of it. Users of this<br>data sheet should check for themselves the Information and the subability of the prod-<br>ucts for their purpose and not make any assumptions based on information included or<br>omitted. Liability for loss or damage resulting from any reliance on the Information or or | TOLERANCES:                                                                         | DRAWN BY:    | DATE:    | DRAWING TITLE:                     |            |                    |     |
|----------------------------------------------------------------------------------------------------------------------------------------------------------------------------------------------------------------------------------------------------------------------------------------------------------------------------------------------------------------------------------------------------------------------------------------------------------------|-------------------------------------------------------------------------------------|--------------|----------|------------------------------------|------------|--------------------|-----|
|                                                                                                                                                                                                                                                                                                                                                                                                                                                                | UNLESS OTHERWISE<br>SPECIFIED,<br>DIMENSIONS ARE<br>FOR REFERENCE<br>PURPOSES ONLY. | Veena        | 01/08/08 | Header Double Row Straight - 6 Way |            |                    |     |
|                                                                                                                                                                                                                                                                                                                                                                                                                                                                |                                                                                     | CHECKED BY:  | DATE:    | SIZE DWG NO.                       | M10001356  | ELECTRONIC FILE    | REV |
|                                                                                                                                                                                                                                                                                                                                                                                                                                                                |                                                                                     | Suresh       | 01/08/08 |                                    |            | 2213S-XXG-F1_1_DWG | A   |
|                                                                                                                                                                                                                                                                                                                                                                                                                                                                |                                                                                     | APPROVED BY: | DATE:    |                                    |            |                    |     |
|                                                                                                                                                                                                                                                                                                                                                                                                                                                                |                                                                                     | G.Cook       | 15/08/08 | SCALE: NTS                         | U.O.M.: mm | SHEET: 1 OF        | F 2 |