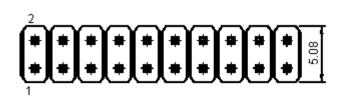

## : High temperature plastic.

- : Black.
- : Copper alloy.
- : Gold plated.

Dimensions : Millimetres

| believed to be accurate but the Group assumes no responsibility for its accuracy or<br>completeness, any error in or omission from it or for any use made of it. Users of this<br>data sheet should check for themselves the Information and the subability of the prod-<br>ucts for their purpose and not make any assumptions based on information included or<br>omitted. Liability for loss or damage resulting from any reliance on the Information or or | TOLERANCES:                                                                         | DRAWN BY:    | DATE:    | DRAWING TITLE:                     |            |                    |     |
|----------------------------------------------------------------------------------------------------------------------------------------------------------------------------------------------------------------------------------------------------------------------------------------------------------------------------------------------------------------------------------------------------------------------------------------------------------------|-------------------------------------------------------------------------------------|--------------|----------|------------------------------------|------------|--------------------|-----|
|                                                                                                                                                                                                                                                                                                                                                                                                                                                                | UNLESS OTHERWISE<br>SPECIFIED,<br>DIMENSIONS ARE<br>FOR REFERENCE<br>PURPOSES ONLY. | Veena        | 01/08/08 | Header Double Row Straight - 6 Way |            |                    |     |
|                                                                                                                                                                                                                                                                                                                                                                                                                                                                |                                                                                     | CHECKED BY:  | DATE:    | SIZE DWG NO.                       | M10001356  | ELECTRONIC FILE    | REV |
|                                                                                                                                                                                                                                                                                                                                                                                                                                                                |                                                                                     | Suresh       | 01/08/08 |                                    |            | 2213S-XXG-F1_1_DWG | A   |
|                                                                                                                                                                                                                                                                                                                                                                                                                                                                |                                                                                     | APPROVED BY: | DATE:    |                                    |            |                    |     |
|                                                                                                                                                                                                                                                                                                                                                                                                                                                                |                                                                                     | G.Cook       | 15/08/08 | SCALE: NTS                         | U.O.M.: mm | SHEET: 1 OF        | F 2 |