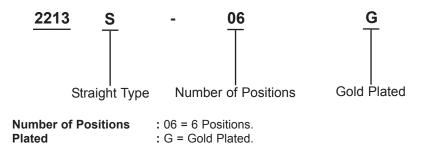

2213S-06G

## Part Number Explanation:

http://www.farnell.com

http://www.newark.com

http://www.cpc.co.uk

| (the Group) for are indensed to it, two incence is granited on the lase of other train for<br>information purposes in connection with the products to which it relates. No licence<br>of any intellectual property rights is granted. The Information is subject to change with-<br>out notice and replaces all data sheets previously supplied. The Information supplied is<br>believed to be accurate but the Group assumes no responsibility for its accuracy or<br>completeness, any error in or omission from it or for any use made of it. Users of this<br>data sheet should check for themselves the Information and the suitability of the prod-<br>ucts for their purpose and not make any assumptions based on information included or<br>omitted. Liability for loss or damage resulting from any reliance on the Information or | TOLERANCES:                                                                         | DRAWN BY:    | DATE:    | DRAWING TITLE: |                  |                    |     |
|----------------------------------------------------------------------------------------------------------------------------------------------------------------------------------------------------------------------------------------------------------------------------------------------------------------------------------------------------------------------------------------------------------------------------------------------------------------------------------------------------------------------------------------------------------------------------------------------------------------------------------------------------------------------------------------------------------------------------------------------------------------------------------------------------------------------------------------------|-------------------------------------------------------------------------------------|--------------|----------|----------------|------------------|--------------------|-----|
|                                                                                                                                                                                                                                                                                                                                                                                                                                                                                                                                                                                                                                                                                                                                                                                                                                              | UNLESS OTHERWISE<br>SPECIFIED,<br>DIMENSIONS ARE<br>FOR REFERENCE<br>PURPOSES ONLY. | Veena        | 01/08/08 |                | Straight - 6 Way |                    |     |
|                                                                                                                                                                                                                                                                                                                                                                                                                                                                                                                                                                                                                                                                                                                                                                                                                                              |                                                                                     | CHECKED BY:  | DATE:    | SIZE DWG NO.   | M10001356        | ELECTRONIC FILE    | REV |
|                                                                                                                                                                                                                                                                                                                                                                                                                                                                                                                                                                                                                                                                                                                                                                                                                                              |                                                                                     | Suresh       | 01/08/08 | Δ              |                  | 2213S-XXG-F1 1 DWG | Α   |
|                                                                                                                                                                                                                                                                                                                                                                                                                                                                                                                                                                                                                                                                                                                                                                                                                                              |                                                                                     | APPROVED BY: | DATE:    |                |                  |                    |     |
|                                                                                                                                                                                                                                                                                                                                                                                                                                                                                                                                                                                                                                                                                                                                                                                                                                              |                                                                                     | G.Cook       | 15/08/08 | SCALE: NTS     | U.O.M.: mm       | SHEET: 2 OF        | F 2 |