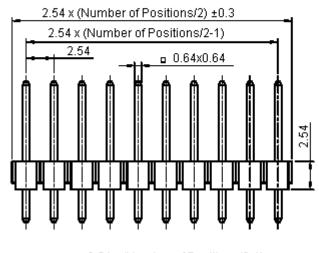

## **Specifications:**

- : 3A ac/dc.
- : 250V ac/dc.
- : 20mΩ.
- : 1000MΩ.
- : 600V ac for one minute.
- : -40°C to +105°C.
- : High temperature plastic.
- : Black.
- : Copper alloy.
- : Gold plated.

Dimensions : Millimetres

## Part Number Table

| Description                     | Part Number |
|---------------------------------|-------------|
| Header, 2 Row, Vertical, 12 Way | 2213S-12G   |