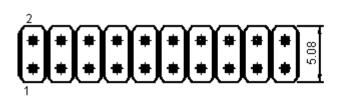

## **Specifications:**

- : 3A ac/dc.
- : 250V ac/dc.
- : 20mΩ.
- : 1000MΩ.
- : 600V ac for one minute.
- : -40°C to +105°C.
- : High temperature plastic.
- : Black.
- : Copper alloy.
- : Gold plated.

Dimensions : Millimetres

## Part Number Table

| Description                     | Part Number |
|---------------------------------|-------------|
| Header, 2 Row, Vertical, 12 Way | 2213S-12G   |