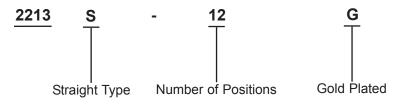

2213S-12G

## Part Number Explanation:

**Plated** : G = Gold Plated.

http://www.farnell.com

http://www.newark.com

http://www.cpc.co.uk

| (the 'Group') of are licensed to it. No licence is granted for the use of it other than for<br>information purposes in connection with the products to which it relates. No licence<br>of any intellectual property rights is granted. The Information is subject to change with-<br>out notice and replaces all data sheets previously supplied. The Information supplied is<br>believed to be accurate but the Group assumes no responsibility for its accuracy or<br>completeness, any error in or omission from it or for any use made of it. Users of this<br>data sheet should check for themselves the Information and the suitability of the prod-<br>ucts for their purpose and not make any assumptions based on information included or<br>omitted. Liability for loss or damage resulting from any relaince on the Information or | TOLERANCES:                                                                         | DRAWN BY:    | DATE:    | DRAWING TITLE: |                      |                    |          |
|-----------------------------------------------------------------------------------------------------------------------------------------------------------------------------------------------------------------------------------------------------------------------------------------------------------------------------------------------------------------------------------------------------------------------------------------------------------------------------------------------------------------------------------------------------------------------------------------------------------------------------------------------------------------------------------------------------------------------------------------------------------------------------------------------------------------------------------------------|-------------------------------------------------------------------------------------|--------------|----------|----------------|----------------------|--------------------|----------|
|                                                                                                                                                                                                                                                                                                                                                                                                                                                                                                                                                                                                                                                                                                                                                                                                                                               | UNLESS OTHERWISE<br>SPECIFIED,<br>DIMENSIONS ARE<br>FOR REFERENCE<br>PURPOSES ONLY. | Veena        | 01/08/08 |                | Header Double Row \$ | Straight - 12 Way  |          |
|                                                                                                                                                                                                                                                                                                                                                                                                                                                                                                                                                                                                                                                                                                                                                                                                                                               |                                                                                     | CHECKED BY:  | DATE:    | SIZE DWG NO.   | M10001442            | ELECTRONIC FILE    | REV      |
|                                                                                                                                                                                                                                                                                                                                                                                                                                                                                                                                                                                                                                                                                                                                                                                                                                               |                                                                                     | Suresh       | 01/08/08 | Δ              |                      | 2213S-XXG-F1_4_DWG | Α        |
|                                                                                                                                                                                                                                                                                                                                                                                                                                                                                                                                                                                                                                                                                                                                                                                                                                               |                                                                                     | APPROVED BY: | DATE:    |                |                      |                    | <u> </u> |
|                                                                                                                                                                                                                                                                                                                                                                                                                                                                                                                                                                                                                                                                                                                                                                                                                                               |                                                                                     | G.Cook       | 15/08/08 | SCALE: NTS     | U.O.M.: mm           | SHEET: 2 OI        | F 2      |