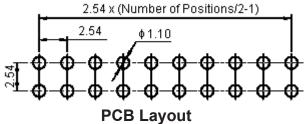

## **Specifications:**

- : 3A ac/dc.
- : 250V ac/dc.
- : 20mΩ.
- : 1000MΩ.
- : 600V ac for one minute.
- : -40°C to +105°C.
- : High temperature plastic.
- : Black.
- : Copper alloy.
- : Gold plated.

Dimensions : Millimetres

## Part Number Table

| Description                     | Part Number |
|---------------------------------|-------------|
| Header, 2 Row, Vertical, 12 Way | 2213S-12G   |