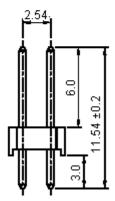

## **Specifications:**

- : 3A ac/dc.
- : 250V ac/dc.
- : 20mΩ.
- : 1000MΩ.
- : 600V ac for one minute.
- : -40°C to +105°C.
- : High temperature plastic.
- : Black.
- : Copper alloy.
- : Gold plated.

Dimensions : Millimetres

## Part Number Table

| Description                     | Part Number |
|---------------------------------|-------------|
| Header, 2 Row, Vertical, 12 Way | 2213S-12G   |