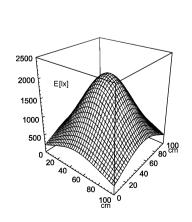

(accessory)~wall bracket (accessory)

switchable technology usage switch

glare-free aluminiumised parabolic louvre

balance of articulation joints system of protection IP 20 class of protection colour luminaire body light grey colour of tubular sections