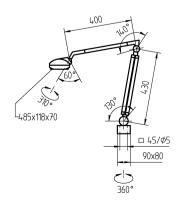

## **Universal Task Luminaire**

**SN 136** 

connected load 230 V; 50 Hz fitted with

work equipment

tubular sections

mains lead luminaire body material

material surface

weight (net)

fastening

1 x compact fluorescent lamp TC-L 36 W

neutral white 4000 K conventional ballast

approx. 1.5 m; shock-proof plug

plastic

steel tube painted approx. 3,7 kg

screw-down flange~table base (accessory)~table clamp

(accessory)~wall bracket (accessory)

switchable technology usage switch

glare-free aluminiumised parabolic louvre

balance of articulation joints system of protection IP 20 class of protection colour luminaire body light grey colour of tubular sections