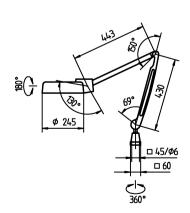

## **Magnifier Luminaire**

**RLL 122 T** 

connected load 230 V; 50 Hz

1 x fluorescent lamp T29-R 22 W fitted with

neutral white

work equipment conventional ballast approx. 2.9 m; Euro plug mains lead

luminaire body material

plastic tubular sections

plastic material weight (net) approx. 3,1 kg

fastening table clamp (accessory)~wall bracket (accessory)

technology switchable usage switch

lamp cover polycarbonate; white opal

balance of articulation joints spring class of protection colour luminaire body light grey colour of tubular sections light grey lens; dimensions Ø 120 mm lens; diopters 4

article no. 111851000