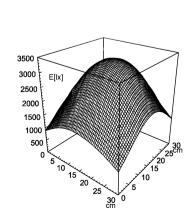

## **Magnifier Luminaire**





**RLL 122 T** 

connected load 230 V; 50 Hz

1 x fluorescent lamp T29-R 22 W fitted with

neutral white

work equipment conventional ballast approx. 2.9 m; Euro plug mains lead

luminaire body material

plastic tubular sections

plastic material weight (net) approx. 3,1 kg

fastening table clamp (accessory)~wall bracket (accessory)

technology switchable usage switch

lamp cover polycarbonate; white opal

balance of articulation joints spring class of protection colour luminaire body light grey colour of tubular sections light grey lens; dimensions Ø 120 mm lens; diopters 4

article no. 111851000