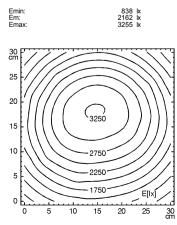

## **Magnifier Luminaire**





**RLL 122 T** 

connected load 230 V; 50 Hz

1 x fluorescent lamp T29-R 22 W fitted with

neutral white

work equipment conventional ballast approx. 2.9 m; Euro plug mains lead

luminaire body material

plastic tubular sections

plastic material weight (net) approx. 3,1 kg

fastening table clamp (accessory)~wall bracket (accessory)

technology switchable usage switch

lamp cover polycarbonate; white opal

balance of articulation joints spring class of protection colour luminaire body light grey colour of tubular sections light grey lens; dimensions Ø 120 mm lens; diopters 4

article no. 111851000