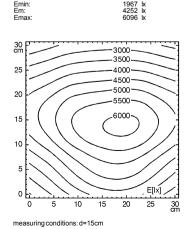

## **Magnifier Luminaire**





**SNL 319** 

connected load 230 V; 50 Hz

3 x compact fluorescent lamp TC-S 9 W fitted with

neutral white

work equipment conventional ballast

approx. 3.0 m; shock-proof plug mains lead

luminaire body material plastic

tubular sections material steel tube surface painted weight (net) approx. 4,5 kg

screw-down flange~table clamp (accessory)~wall fastening

bracket (accessory)

multi-stage switchable technology

usage switch lamp cover screen; milky balance of articulation joints spring class of protection colour luminaire body light grey

colour of tubular sections light grey lens; dimensions 162 x 105 lens; diopters

light output controlled with 2-way-switch, special features

111961000 article no.