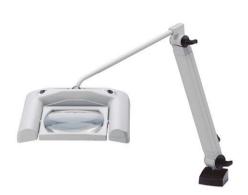

## **Magnifier Luminaire**

**SNL 319** 

connected load 230 V; 50 Hz

3 x compact fluorescent lamp TC-S 9 W fitted with

neutral white

work equipment conventional ballast

approx. 3.0 m; shock-proof plug mains lead

luminaire body material plastic

tubular sections material steel tube surface painted weight (net) approx. 4,5 kg

screw-down flange~table clamp (accessory)~wall fastening

bracket (accessory)

multi-stage switchable technology

usage switch lamp cover screen; milky balance of articulation joints spring class of protection colour luminaire body light grey

colour of tubular sections light grey lens; dimensions 162 x 105 lens; diopters

light output controlled with 2-way-switch, special features

111961000 article no.