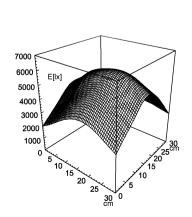

## **Magnifier Luminaire**





**SNL 319** 

connected load 230 V; 50 Hz

3 x compact fluorescent lamp TC-S 9 W fitted with

neutral white

work equipment conventional ballast

approx. 3.0 m; shock-proof plug mains lead

luminaire body material plastic

tubular sections material steel tube surface painted weight (net) approx. 4,5 kg

screw-down flange~table clamp (accessory)~wall fastening

bracket (accessory)

multi-stage switchable technology

usage switch lamp cover screen; milky balance of articulation joints spring class of protection colour luminaire body light grey

colour of tubular sections light grey lens; dimensions 162 x 105 lens; diopters

light output controlled with 2-way-switch, special features

111961000 article no.