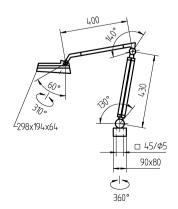

luminaire body material plastic

tubular sections material steel tube surface painted weight (net) approx. 4,5 kg

screw-down flange~table clamp (accessory)~wall fastening

bracket (accessory)

multi-stage switchable technology

usage switch lamp cover screen; milky balance of articulation joints spring class of protection colour luminaire body light grey

colour of tubular sections light grey lens; dimensions 162 x 105 lens; diopters