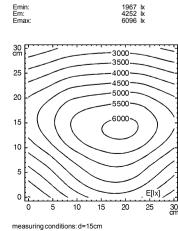

## **Magnifier Luminaire**





**SNL 319** 

connected load 230 V; 50 Hz 3 x compact fluorescent lamp TC-S 9 W fitted with neutral white

work equipment conventional ballast approx. 4.0 m; three-prong plug (BS1363A) mains lead

luminaire body material plastic tubular sections

steel tube material surface painted weight (net) approx. 4,5 kg

screw-down flange~table clamp (accessory)~wall fastening bracket (accessory)

3

technology multi-stage switchable

usage switch lamp cover screen; milky balance of articulation joints spring class of protection colour luminaire body light grey colour of tubular sections light grey lens; dimensions 162 x 105

lens; diopters

article no. 111961011