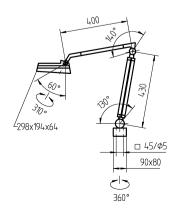

luminaire body material plastic tubular sections

steel tube material surface painted weight (net) approx. 4,5 kg

screw-down flange~table clamp (accessory)~wall fastening bracket (accessory)

3

technology multi-stage switchable

usage switch lamp cover screen; milky balance of articulation joints spring class of protection colour luminaire body light grey colour of tubular sections light grey lens; dimensions 162 x 105

lens; diopters