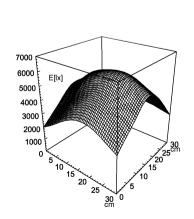

## **Magnifier Luminaire**





**SNL 319** 

connected load 230 V; 50 Hz 3 x compact fluorescent lamp TC-S 9 W fitted with neutral white

work equipment conventional ballast approx. 4.0 m; three-prong plug (BS1363A) mains lead

luminaire body material plastic tubular sections

steel tube material surface painted weight (net) approx. 4,5 kg

screw-down flange~table clamp (accessory)~wall fastening bracket (accessory)

3

technology multi-stage switchable

usage switch lamp cover screen; milky balance of articulation joints spring class of protection colour luminaire body light grey colour of tubular sections light grey lens; dimensions 162 x 105

lens; diopters

article no. 111961011