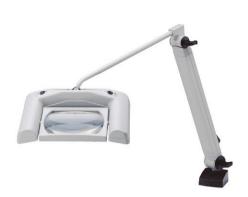

## **Magnifier Luminaire**

**SNL 319** 

connected load 230 V; 50 Hz 3 x compact fluorescent lamp TC-S 9 W fitted with neutral white

work equipment conventional ballast approx. 4.0 m; three-prong plug (BS1363A) mains lead

luminaire body material plastic tubular sections

steel tube material surface painted weight (net) approx. 4,5 kg

screw-down flange~table clamp (accessory)~wall fastening bracket (accessory)

3

technology multi-stage switchable

usage switch lamp cover screen; milky balance of articulation joints spring class of protection colour luminaire body light grey colour of tubular sections light grey lens; dimensions 162 x 105

lens; diopters